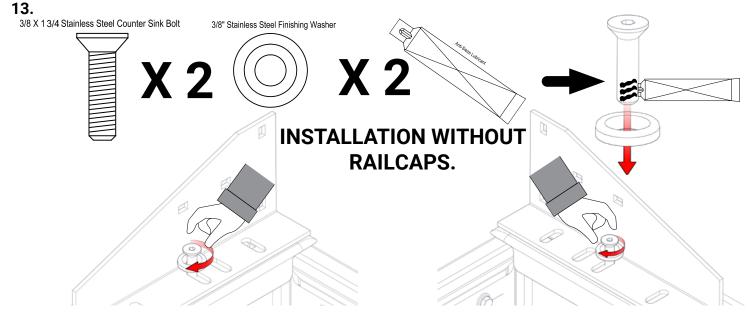

#### PREPARATION:

- 1. Ensure all parts are present and accounted for before installation. **Begin the installation of your cabguard before your rail caps**. Plan the location of your installation ahead of time and make sure your installation location does not impede any other components you are installing or damage the safety and functionality of your vehicle.
- 2. Exercise extreme diligence when drilling holes into a motor vehicle. Increasing complexity and model year changes can alter the location of fuel, hydraulic and electrical lines. Please visually inspect all locations prior to drilling.
- 3. Re-Torque the 3/8" x 1-3/4" Stainless Steeel Countersink Bolt every 3 month.

# IF REQUIRED, INSTALL YOUR RAILCAPS PRIOR TO PROCEEDING WITH STEP 4 OR GO TO STEP 13 FOR INSTALLATIONS WITHOUT RAILCAPS.