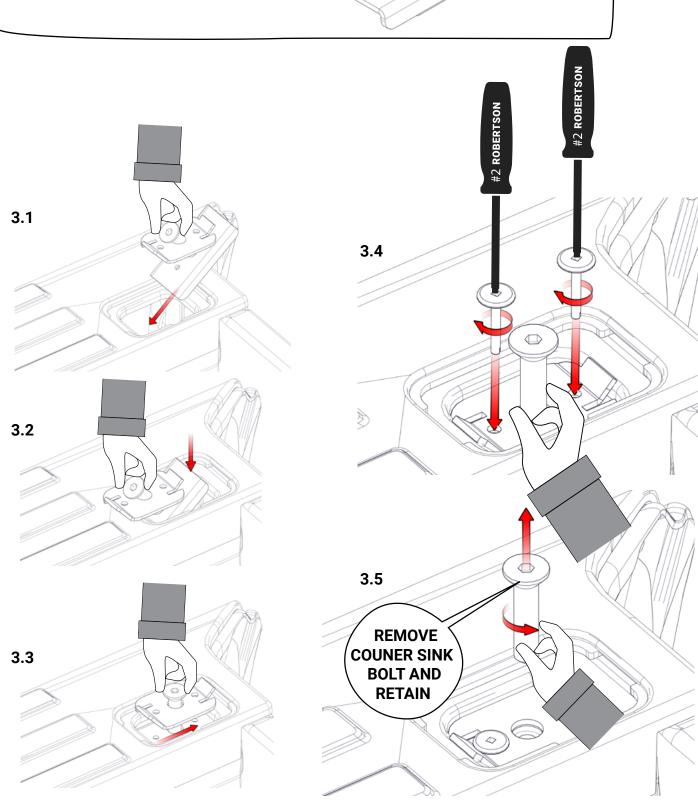

#### PREPARATION:

- 1. Ensure all parts are present and accounted for before installation. **Begin the installation of your cabguard before your rail caps**. Plan the location of your installation ahead of time and make sure your installation location does not impede any other components you are installing or damage the safety and functionality of your vehicle.
- 2. Exercise extreme diligence when drilling holes into a motor vehicle. Increasing complexity and model year changes can alter the location of fuel, hydraulic and electrical lines. Please visually inspect all locations prior to drilling.
- 3. Re-Torque the 3/8" x 1-3/4" Stainless Steeel Countersink Bolt every 3 month.

**BOX CAP PREPARATION:** Some truck box lengths require the plastic truck box caps to be cut to expose the stake pocket cutout. Use the cutout outline on the box cap as a cutting guide template guide to cut the box cap. Exercise caution when cutting caps to avoid injury. WHEN THE HOLD ICON IS USED TO TURN A **FASTENER, TIGHTEN** THEM FINGER TIGHT.