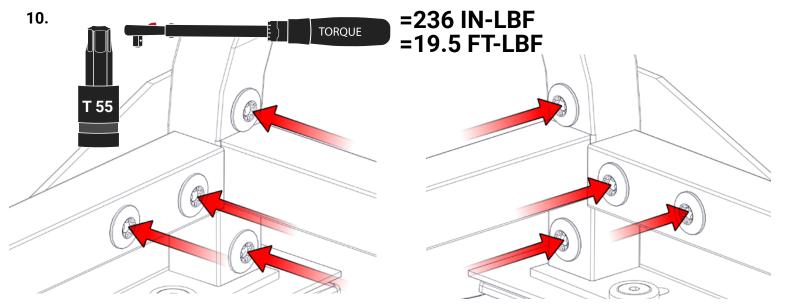

extreme diligence when drilling holes into a motor vehicle. Increasing complexity and model year changes can alter the location of fuel, hydraulic and electrical lines. Please visually inspect all locations prior to drilling.
- 3. Re-Torque the 3/8" x 1-3/4" Stainless Steeel Countersink Bolt every 3 month.

**BOX CAP PREPARATION:** Some truck box lengths require the plastic truck box caps to be cut to expose the stake pocket cutout. Use the cutout outline on the box cap as a cutting guide template guide to cut the box cap. Exercise caution when cutting caps to avoid injury. WHEN THE HOLD ICON IS USED TO TURN A **FASTENER, TIGHTEN** THEM FINGER TIGHT.











# IF REQUIRED, INSTALL YOUR RAILCAPS PRIOR TO PROCEEDING WITH STEP 4 OR GO TO STEP 13 FOR INSTALLATIONS WITHOUT RAILCAPS.









## 11. CENTER CAB GUARD ON TRUCK BOX.











# 17. CENTER CAB GUARD ON TRUCK BOX AND INSTALL A SECONDARY HOLD DOWN KIT.



- 19. IF YOUR INSTALLING A LED CABGUARD PLEASE REFER TO THE WIREING PINOUT BELOW.
  - Red = Left Turn Signal
  - Yellow = Right Turn Signal
  - Black = Tail / Marker Lights
  - Blue = Back Up Lights
  - White = Chassis Ground