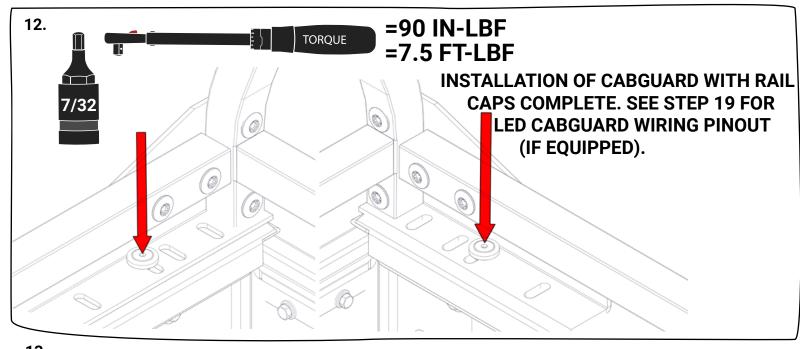

# 17. CENTER CAB GUARD ON TRUCK BOX AND INSTALL A SECONDARY HOLD DOWN KIT.

- 19. IF YOUR INSTALLING A LED CABGUARD PLEASE REFER TO THE WIREING PINOUT BELOW.
  - Red = Left Turn Signal
  - Yellow = Right Turn Signal
  - Black = Tail / Marker Lights
  - Blue = Back Up Lights
  - White = Chassis Ground