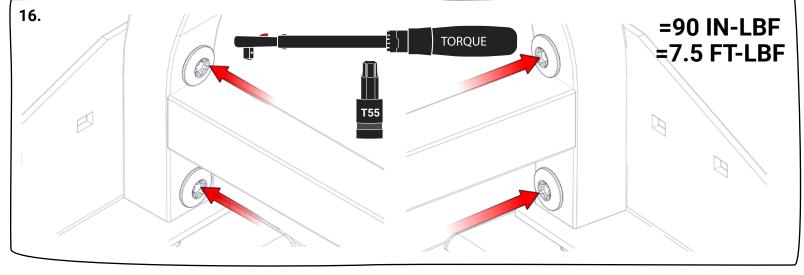

#### PREPARATION:

- 1. Ensure all parts are present and accounted for before installation. **Begin the installation of your cabguard before your rail caps**. Plan the location of your installation ahead of time and make sure your installation location does not impede any other components you are installing or damage the safety and functionality of your vehicle.
- 2. Exercise extreme diligence when drilling holes into a motor vehicle. Increasing complexity and model year changes can alter the location of fuel, hydraulic and electrical lines. Please visually inspect all locations prior to drilling.
- 3. Re-Torque the 3/8" x 1-3/4" Stainless Steeel Countersink Bolt every 3 month.