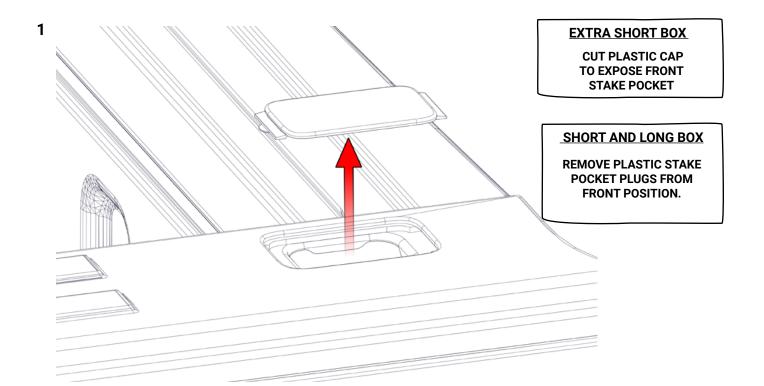

**BOX CAP PREPARATION:** Some truck box lengths require the plastic truck box caps to be cut to expose the stake pocket cutout. Use the cutout outline on the box cap as a cutting guide template guide to cut the box cap. Exercise caution when cutting caps to avoid injury. WHEN THE HOLD ICON IS USED TO TURN A **FASTENER, TIGHTEN** THEM FINGER TIGHT.