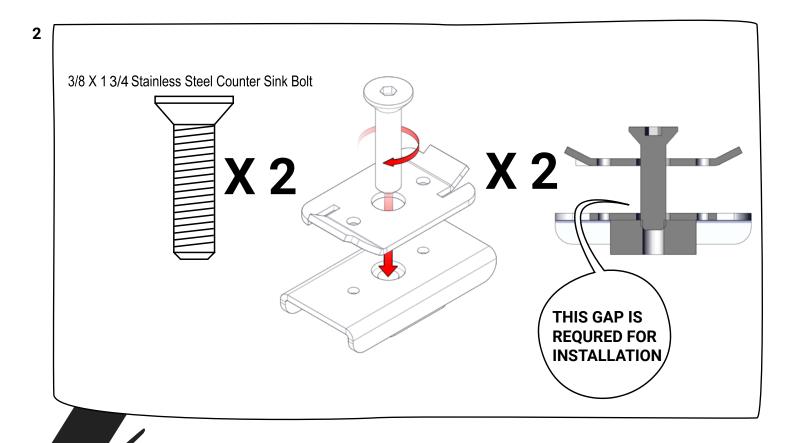

#### PREPARATION:

- 1. Ensure all parts are present and accounted for before installation. **Begin the installation of your cabguard before your rail caps**. Plan the location of your installation ahead of time and make sure your installation location does not impede any other components you are installing or damage the safety and functionality of your vehicle.
- 2. Exercise extreme diligence when drilling holes into a motor vehicle. Increasing complexity and model year changes can alter the location of fuel, hydraulic and electrical lines. Please visually inspect all locations prior to drilling.
- 3. Re-Torque the 3/8" x 1-3/4" Stainless Steeel Countersink Bolt every 3 month.