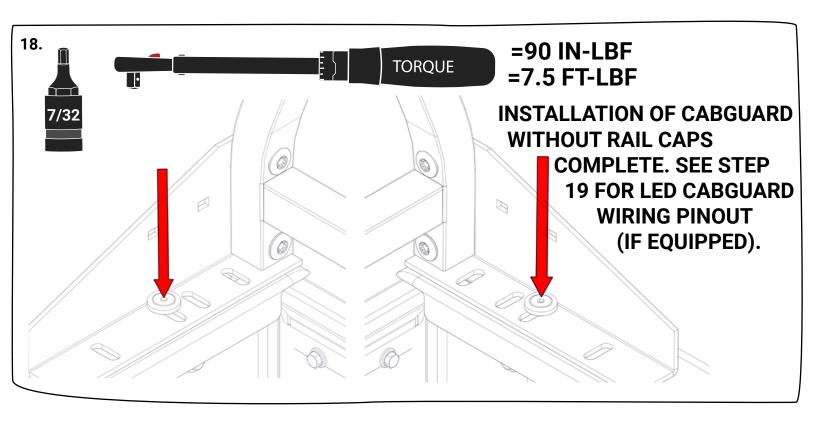

# 17. CENTER CAB GUARD ON TRUCK BOX AND INSTALL A SECONDARY HOLD DOWN KIT.

- 19. IF YOUR INSTALLING A LED CABGUARD PLEASE REFER TO THE WIREING PINOUT BELOW.
  - Red = Left Turn Signal
  - Yellow = Right Turn Signal
  - Black = Tail / Marker Lights
  - Blue = Back Up Lights
  - White = Chassis Ground