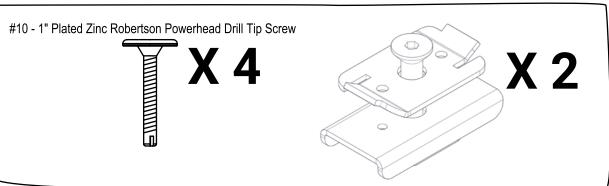

#### PREPARATION:

- 1. Ensure all parts are present and accounted for before installation. **Begin the installation of your cabguard before your rail caps**. Plan the location of your installation ahead of time and make sure your installation location does not impede any other components you are installing or damage the safety and functionality of your vehicle.
- 2. Exercise extreme diligence when drilling holes into a motor vehicle. Increasing complexity and model year changes can alter the location of fuel, hydraulic and electrical lines. Please visually inspect all locations prior to drilling.
- 3. Re-Torque the 3/8" x 1-3/4" Stainless Steeel Countersink Bolt every 3 month.

**BOX CAP PREPARATION:** Some truck box lengths require the plastic truck box caps to be cut to expose the stake pocket cutout. Use the cutout outline on the box cap as a cutting guide template guide to cut the box cap. Exercise caution when cutting caps to avoid injury. WHEN THE HOLD ICON IS USED TO TURN A **FASTENER, TIGHTEN** THEM FINGER TIGHT.