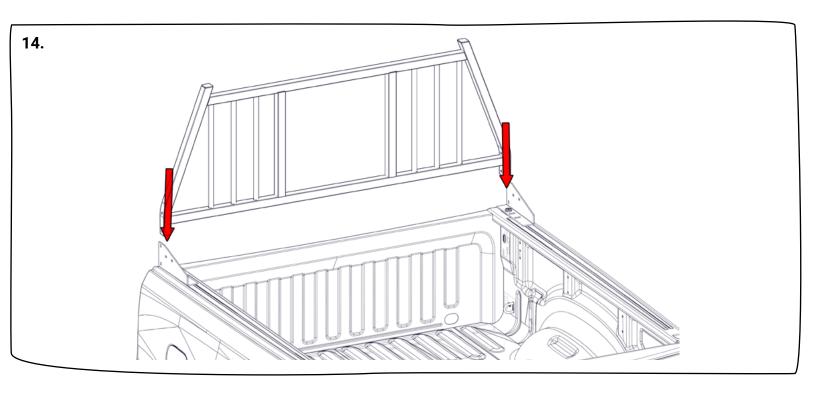

motor vehicle. Increasing complexity and model year changes can alter the location of fuel, hydraulic and electrical lines. Please visually inspect all locations prior to drilling.
- 3. Re-Torque the 3/8" x 1-3/4" Stainless Steeel Countersink Bolt every 3 month.

**BOX CAP PREPARATION:** Some truck box lengths require the plastic truck box caps to be cut to expose the stake pocket cutout. Use the cutout outline on the box cap as a cutting guide template guide to cut the box cap. Exercise caution when cutting caps to avoid injury. WHEN THE HOLD ICON IS USED TO TURN A **FASTENER, TIGHTEN** THEM FINGER TIGHT.











# IF REQUIRED, INSTALL YOUR RAILCAPS PRIOR TO PROCEEDING WITH STEP 4 OR GO TO STEP 13 FOR INSTALLATIONS WITHOUT RAILCAPS.









## 11. CENTER CAB GUARD ON TRUCK BOX.











# 17. CENTER CAB GUARD ON TRUCK BOX AND INSTALL A SECONDARY HOLD DOWN KIT.



- 19. IF YOUR INSTALLING A LED CABGUARD PLEASE REFER TO THE WIREING PINOUT BELOW.
  - Red = Left Turn Signal
  - Yellow = Right Turn Signal
  - Black = Tail / Marker Lights
  - Blue = Back Up Lights
  - White = Chassis Ground