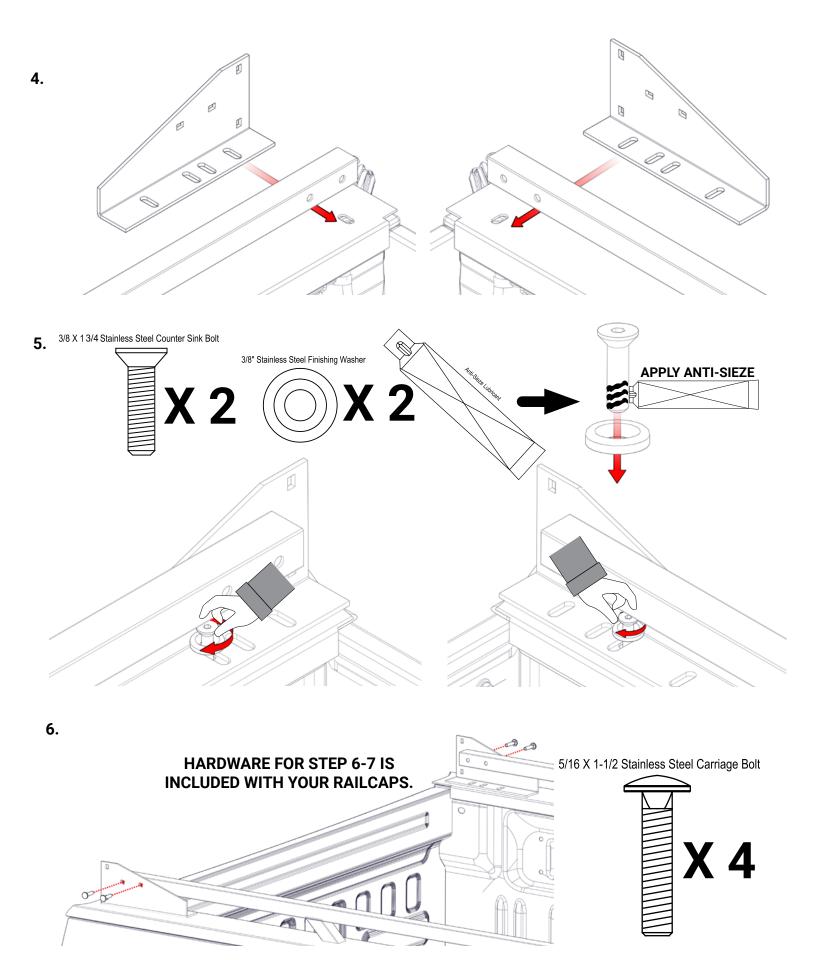

# IF REQUIRED, INSTALL YOUR RAILCAPS PRIOR TO PROCEEDING WITH STEP 4 OR GO TO STEP 13 FOR INSTALLATIONS WITHOUT RAILCAPS.

#### PREPARATION:

- 1. Ensure all parts are present and accounted for before installation. **Begin the installation of your cabguard before your rail caps**. Plan the location of your installation ahead of time and make sure your installation location does not impede any other components you are installing or damage the safety and functionality of your vehicle.
- 2. Exercise extreme diligence when drilling holes into a motor vehicle. Increasing complexity and model year changes can alter the location of fuel, hydraulic and electrical lines. Please visually inspect all locations prior to drilling.
- 3. Re-Torque the 3/8" x 1-3/4" Stainless Steeel Countersink Bolt every 3 month.