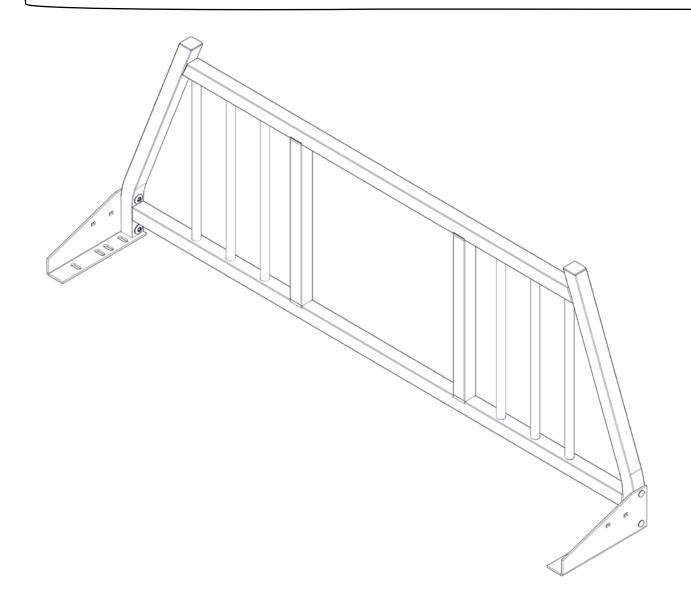

#### **INSTALLATION INSTRUCTIONS: 2014+ TUNDRA CAB GUARD**



### **CAUTION:**

This equipment is designed to be professionally installed by an approved up-fitter. Always wear ear and eye protection and exercise caution when installing Westcan products.



#### PREPARATION:

- 1. Ensure all parts are present and accounted for before installation. **Begin the installation of your cabguard before your rail caps**. Plan the location of your installation ahead of time and make sure your installation location does not impede any other components you are installing or damage the safety and functionality of your vehicle.
- 2. Exercise extreme diligence when drilling holes into a motor vehicle. Increasing complexity and model year changes can alter the location of fuel, hydraulic and electrical lines. Please visually inspect all locations prior to drilling.
- 3. Re-Torque the 3/8" x 1-3/4" Stainless Steeel Countersink Bolt every 3 month.

**BOX CAP PREPARATION:** Some truck box lengths require the plastic truck box caps to be cut to expose the sta