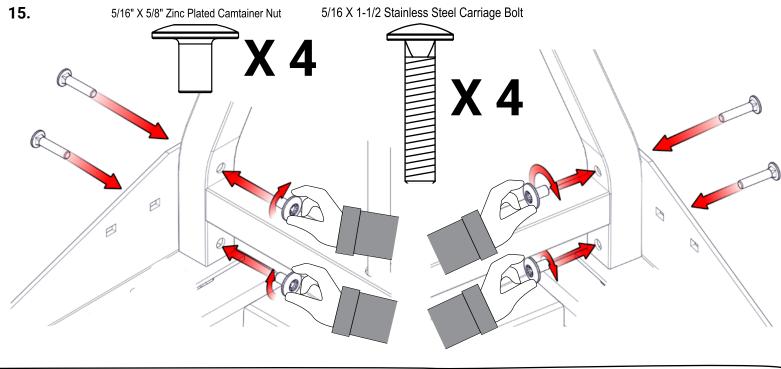

**BOX CAP PREPARATION:** Some truck box lengths require the plastic truck box caps to be cut to expose the stake pocket cutout. Use the cutout outline on the box cap as a cutting guide template guide to cut the box cap. Exercise caution when cutting caps to avoid injury. WHEN THE HOLD ICON IS USED TO TURN A **FASTENER, TIGHTEN** THEM FINGER TIGHT.