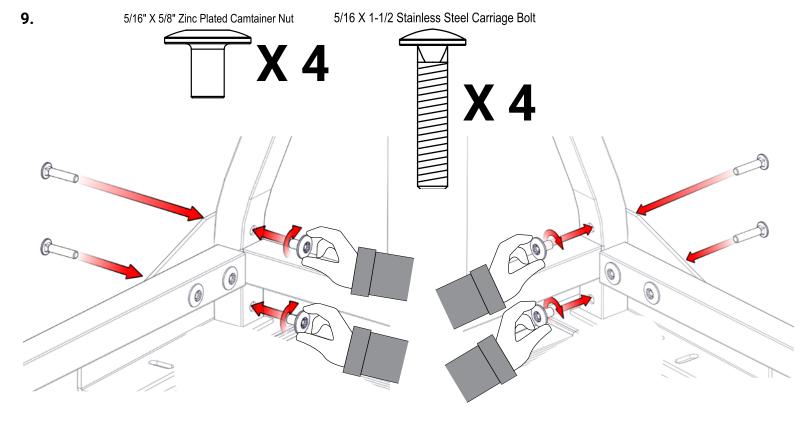

**BOX CAP PREPARATION:** Some truck box lengths require the plastic truck box caps to be cut to expose the stake pocket cutout. Use the cutout outline on the box cap as a cutting guide template guide to cut the box cap. Exercise caution when cutting caps to avoid injury. WHEN THE HOLD ICON IS USED TO TURN A **FASTENER, TIGHTEN** THEM FINGER TIGHT.