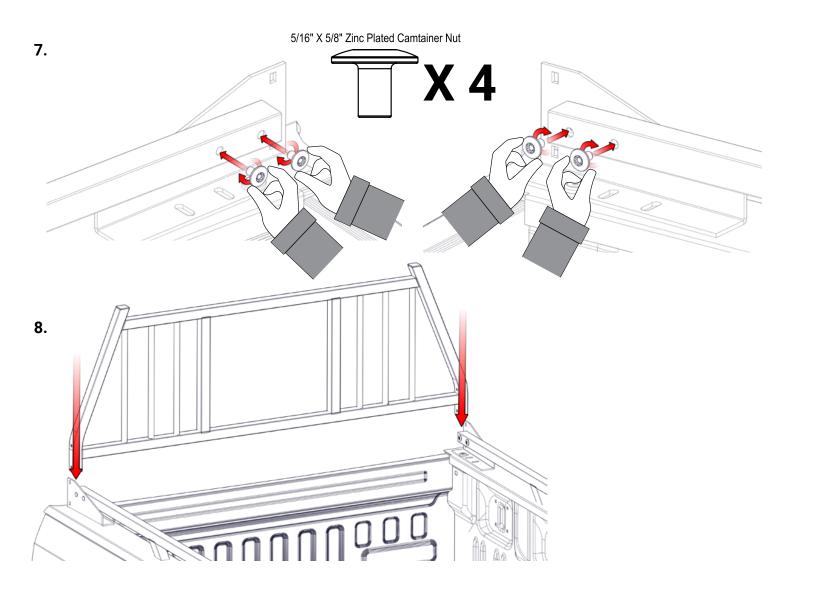

# IF REQUIRED, INSTALL YOUR RAILCAPS PRIOR TO PROCEEDING WITH STEP 4 OR GO TO STEP 13 FOR INSTALLATIONS WITHOUT RAILCAPS.

## 11. CENTER CAB GUARD ON TRUCK BOX.