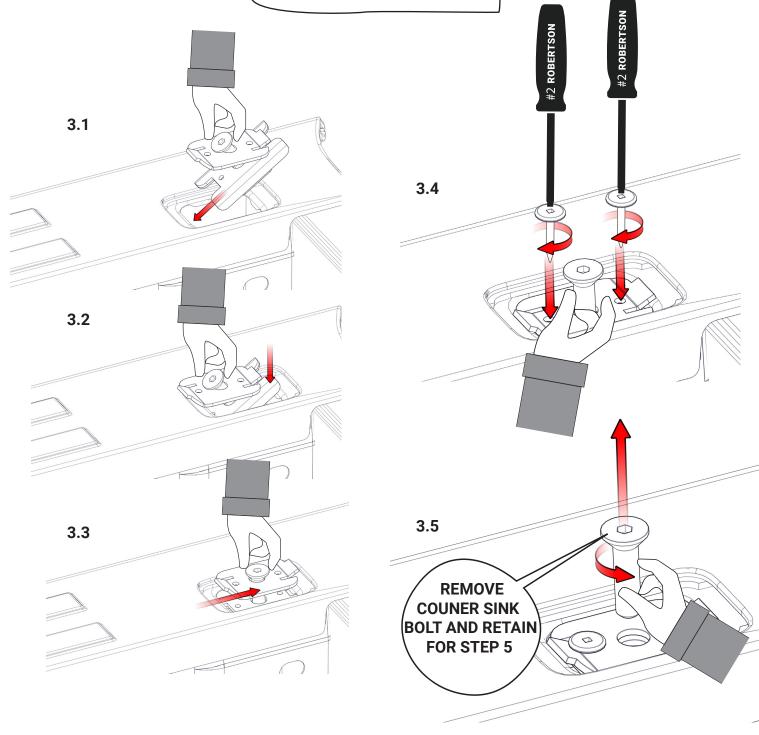

# IF REQUIRED, INSTALL YOU RAILCAPS PRIOR TO PROCEEDING WITH STEP 4 OR GO TO STEP 13 FOR INSTALLATIONS WITHOUT RAILCAPS.