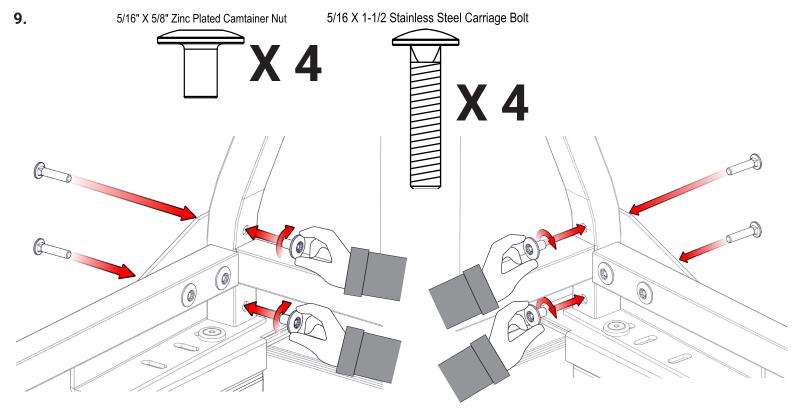

### PREPARATION:

- 1. Ensure all parts are present and accounted for before installation. **Begin the installation of your cabguard before your rail caps**. Plan the location of your installation ahead of time and make sure your installation location does not impede any other components you are installing or damage the safety and functionality of your vehicle.
- 2. Exercise extreme diligence when drilling holes into a motor vehicle. Increasing complexity and model year changes can alter the location of fuel, hydraulic and electrical lines. Please visually inspect all locations prior to drilling.
- 3. Re-Torque the 3/8" x 1-3/4" Stainless Steeel Countersink Bolt every 3 month.