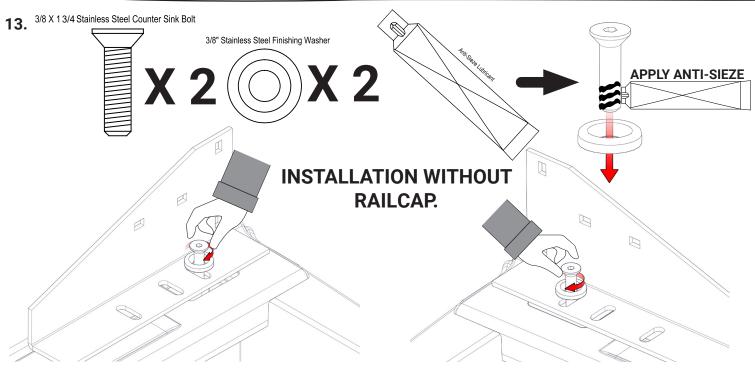

### PREPARATION:

- 1. Ensure all parts are present and accounted for before installation. **Begin the installation of your cabguard before your rail caps**. Plan the location of your installation ahead of time and make sure your installation location does not impede any other components you are installing or damage the safety and functionality of your vehicle.
- 2. Exercise extreme diligence when drilling holes into a motor vehicle. Increasing complexity and model year changes can alter the location of fuel, hydraulic and electrical lines. Please visually inspect all locations prior to drilling.
- 3. Re-Torque the 3/8" x 1-3/4" Stainless Steeel Countersink Bolt every 3 month.

# IF REQUIRED, INSTALL YOU RAILCAPS PRIOR TO PROCEEDING WITH STEP 4 OR GO TO STEP 13 FOR INSTALLATIONS WITHOUT RAILCAPS.