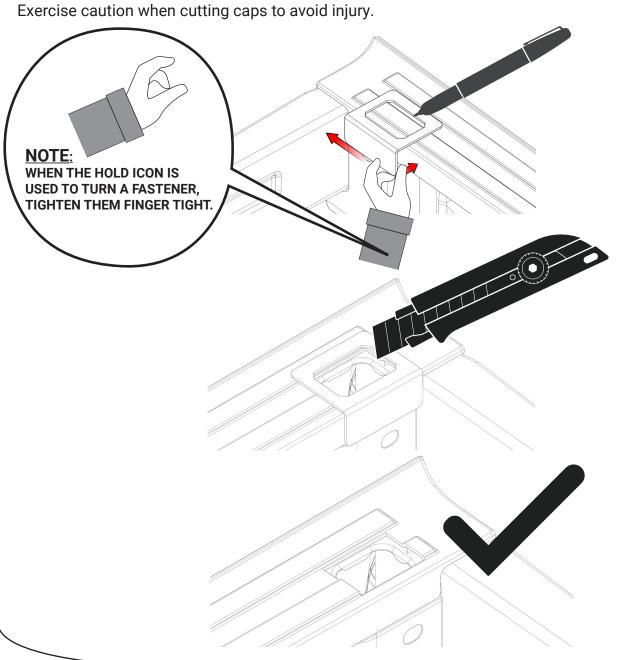

### **BOX CAP PREPARATION:**

Some truck box lengths require the plastic truck box caps to be cut to expose the stake pocket cutout. Use the provided template as a guide for cutting the box cap (see last page). Exercise caution when cutting caps to avoid injury.