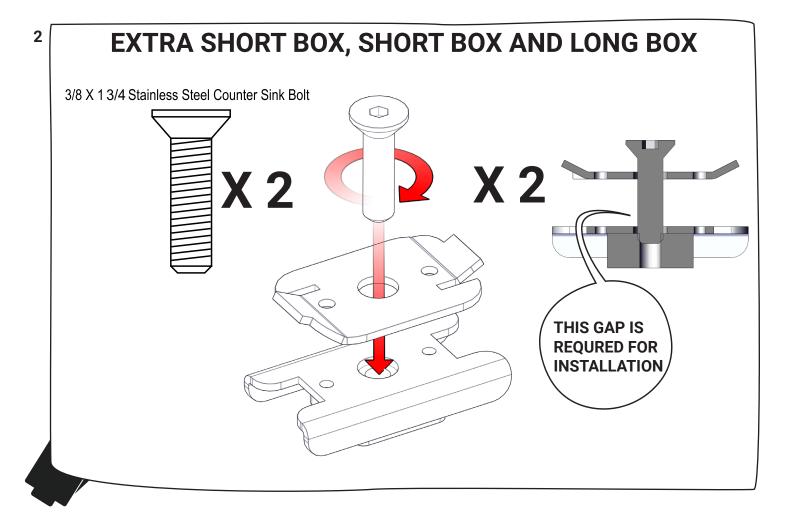

### PREPARATION:

- 1. Ensure all parts are present and accounted for before installation. **Begin the installation of your cabguard before your rail caps**. Plan the location of your installation ahead of time and make sure your installation location does not impede any other components you are installing or damage the safety and functionality of your vehicle.
- 2. Exercise extreme diligence when drilling holes into a motor vehicle. Increasing complexity and model year changes can alter the location of fuel, hydraulic and electrical lines. Please visually inspect all locations prior to drilling.
- 3. Re-Torque the 3/8" x 1-3/4" Stainless Steeel Countersink Bolt every 3 month.