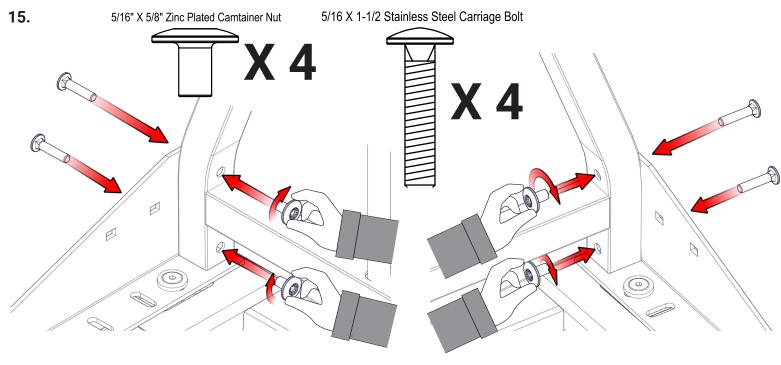

### PREPARATION:

- 1. Ensure all parts are present and accounted for before installation. **Begin the installation of your cabguard before your rail caps**. Plan the location of your installation ahead of time and make sure your installation location does not impede any other components you are installing or damage the safety and functionality of your vehicle.
- 2. Exercise extreme diligence when drilling holes into a motor vehicle. Increasing complexity and model year changes can alter the location of fuel, hydraulic and electrical lines. Please visually inspect all locations prior to drilling.
- 3. Re-Torque the 3/8" x 1-3/4" Stainless Steeel Countersink Bolt every 3 month.