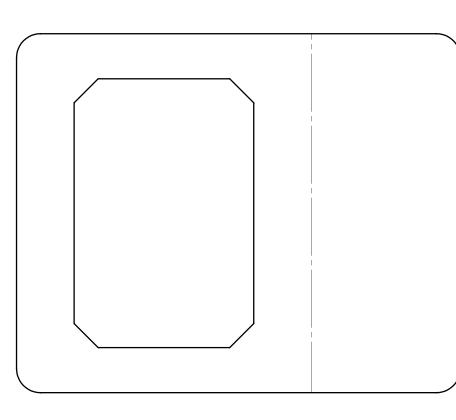

### **BOX CAP PREPARATION:**

Some truck box lengths require the plastic truck box caps to be cut to expose the stake pocket cutout. Use the provided template as a guide for cutting the box cap (see last page). Exercise caution when cutting caps to avoid injury.

PRINT OUT AT A 1:1 SCALE AND CUT OUT. FOLD ALONG THE DOTTED LINE.

# WESTCAN MANUFACTURING LTD.

DESCRIPTION:F-150 Front Stake Pocket Cutout Template.

ANG. FRAC. XX XXX ± 0.5° 1/32" ±0.01" ±0.005" DATE: 14/05/18 DRAWN BY: DTocher MATERIAL: PART NR: Sheet1 OF1

UNLESS OTHERWISE SPECIFIED, ROY:
DIMENSIONS ARE IN INCHES
TOLERANCE
DRAW