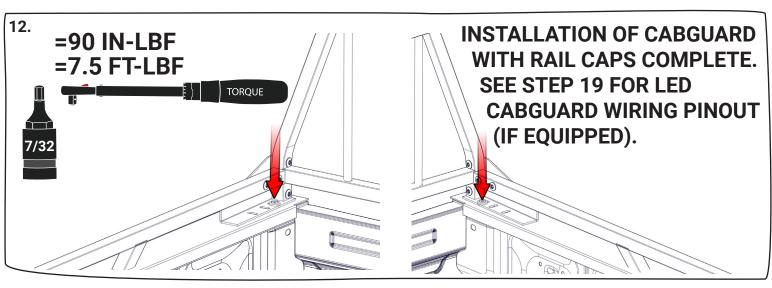

# IF REQUIRED, INSTALL YOU RAILCAPS PRIOR TO PROCEEDING WITH STEP 4 OR GO TO STEP 13 FOR INSTALLATIONS WITHOUT RAILCAPS.