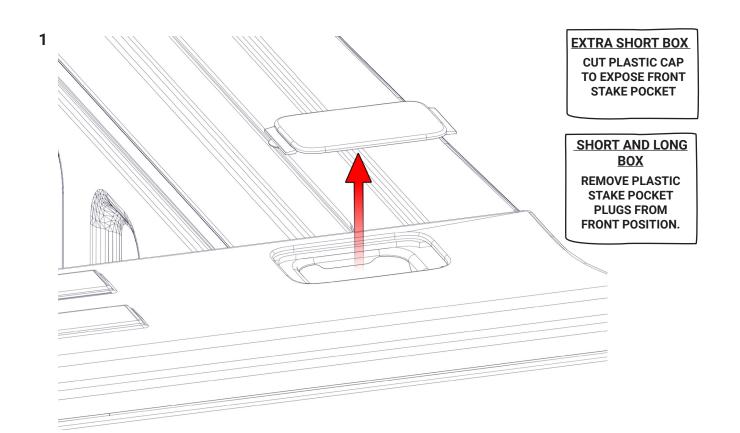

### **BOX CAP PREPARATION:**

Some truck box lengths require the plastic truck box caps to be cut to expose the stake pocket cutout. Use the provided template as a guide for cutting the box cap (see last page). Exercise caution when cutting caps to avoid injury.