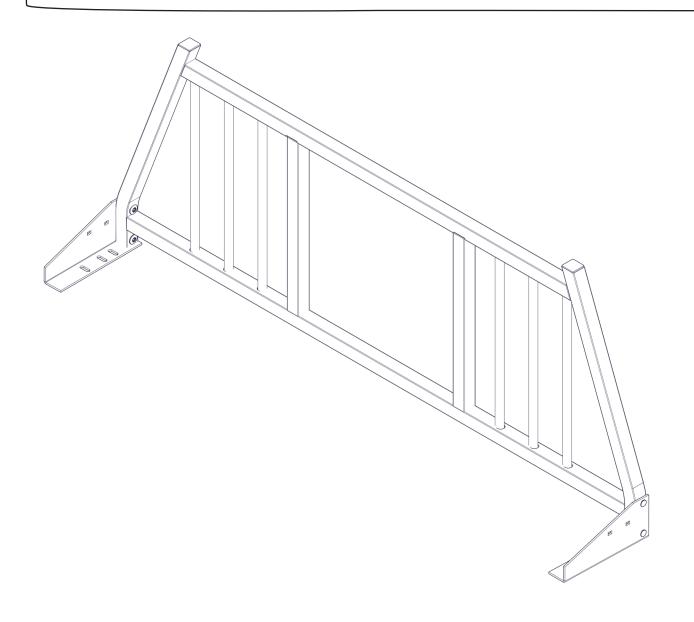

## **INSTALLATION INSTRUCTIONS: 2015+ F-150 CAB GUARD**



# **CAUTION:**

This equipment is designed to be professionally installed by an approved up-fitter. Always wear ear and eye protection and exercise caution when installing Westcan products.



### PREPARATION:

- 1. Ensure all parts are present and accounted for before installation. **Begin the installation of your cabguard before your rail caps**. Plan the location of your installation ahead of time and make sure your installation location does not impede any other components you are installing or damage the safety and functionality of your vehicle.
- 2. Exercise extreme diligence when drilling holes into a motor vehicle. Increasing complexity and model year changes can alter the location of fuel, hydraulic and electrical lines. Please visually inspect all locations prior to drilling.
- 3. Re-Torque the 3/8" x 1-3/4" Stainless Steeel Countersink Bolt every 3 month.

### **BOX CAP PREPARATION:**

Some truck box lengths require the plastic truck box caps to be cut to expose the