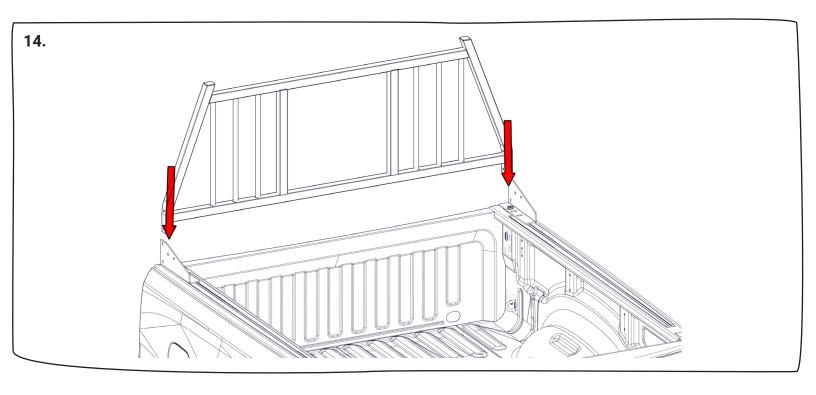

functionality of your vehicle.
- 2. Exercise extreme diligence when drilling holes into a motor vehicle. Increasing complexity and model year changes can alter the location of fuel, hydraulic and electrical lines. Please visually inspect all locations prior to drilling.
- 3. Re-Torque the 3/8" x 1-3/4" Stainless Steeel Countersink Bolt every 3 month.

### **BOX CAP PREPARATION:**

Some truck box lengths require the plastic truck box caps to be cut to expose the stake pocket cutout. Use the provided template as a guide for cutting the box cap (see last page). Exercise caution when cutting caps to avoid injury.











# IF REQUIRED, INSTALL YOU RAILCAPS PRIOR TO PROCEEDING WITH STEP 4 OR GO TO STEP 13 FOR INSTALLATIONS WITHOUT RAILCAPS.









# 11. CENTER CAB GUARD ON TRUCK BOX.











# 17. CENTER CAB GUARD ON TRUCK BOX AND INSTALL A SECONDARY HOLD DOWN KIT.



IF YOUR INSTALLING A LED CABGUARD
PLEASE REFER TO THE WIREING PINOUT
BELOW.

- Red = Left Turn Signal
- Yellow = Right Turn Signal
- Black = Tail / Marker Lights
- Blue = Back Up Lights
- White = Chassis Ground

PRINT OUT AT A 1:1 SCALE AND CUT OUT. FOLD ALONG THE DOTTED LINE.



# WESTCAN MANUFACTURING LTD.

DESCRIPTION:F-150 Front Stake Pocket Cutout Template.

ANG. FRAC. XX XXX ± 0.5° 1/32" ±0.01" ±0.005" DATE: 14/05/18 DRAWN BY: DTocher MATERIAL: PART NR: Sheet1 OF1

UNLESS OTHERWISE SPECIFIED, ROY:
DIMENSIONS ARE IN INCHES
TOLERANCE
DRAW

THE INFORMATION CONTAINED IN THIS DRAWING IS THE SOLE PROPERTY OF WESTCAN MANUFACTURING LITD. ANY REPRODUCTION IN PART OR AS A WHOLE WITHOUT THE WRITTEN PERMISSION OF