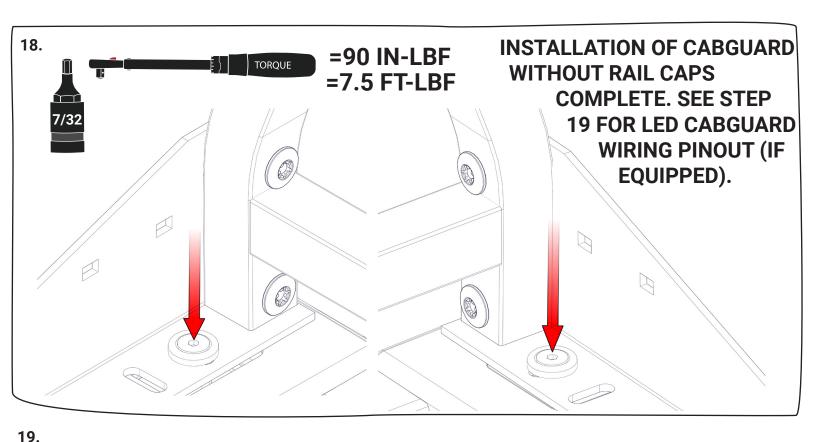

### PREPARATION:

- 1. Ensure all parts are present and accounted for before installation. **Begin the installation of your cabguard before your rail caps**. Plan the location of your installation ahead of time and make sure your installation location does not impede any other components you are installing or damage the safety and functionality of your vehicle.
- 2. Exercise extreme diligence when drilling holes into a motor vehicle. Increasing complexity and model year changes can alter the location of fuel, hydraulic and electrical lines. Please visually inspect all locations prior to drilling.
- 3. Re-Torque the 3/8" x 1-3/4" Stainless Steeel Countersink Bolt every 3 month.

# 17. CENTER CAB GUARD ON TRUCK BOX AND INSTALL A SECONDARY HOLD DOWN KIT.

IF YOUR INSTALLING A LED CABGUARD
PLEASE REFER TO THE WIREING PINOUT
BELOW.

- Red = Left Turn Signal
- Yellow = Right Turn Signal
- Black = Tail / Marker Lights
- Blue = Back Up Lights
- White = Chassis Ground