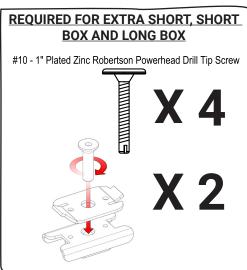

### PREPARATION:

- 1. Ensure all parts are present and accounted for before installation. **Begin the installation of your cabguard before your rail caps**. Plan the location of your installation ahead of time and make sure your installation location does not impede any other components you are installing or damage the safety and functionality of your vehicle.
- 2. Exercise extreme diligence when drilling holes into a motor vehicle. Increasing complexity and model year changes can alter the location of fuel, hydraulic and electrical lines. Please visually inspect all locations prior to drilling.
- 3. Re-Torque the 3/8" x 1-3/4" Stainless Steeel Countersink Bolt every 3 month.