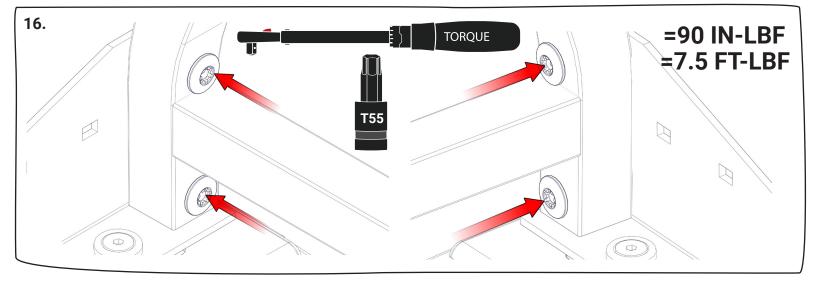

### PREPARATION:

- 1. Ensure all parts are present and accounted for before installation. **Begin the installation of your cabguard before your rail caps**. Plan the location of your installation ahead of time and make sure your installation location does not impede any other components you are installing or damage the safety and functionality of your vehicle.
- 2. Exercise extreme diligence when drilling holes into a motor vehicle. Increasing complexity and model year changes can alter the location of fuel, hydraulic and electrical lines. Please visually inspect all locations prior to drilling.
- 3. Re-Torque the 3/8" x 1-3/4" Stainless Steeel Countersink Bolt every 3 month.