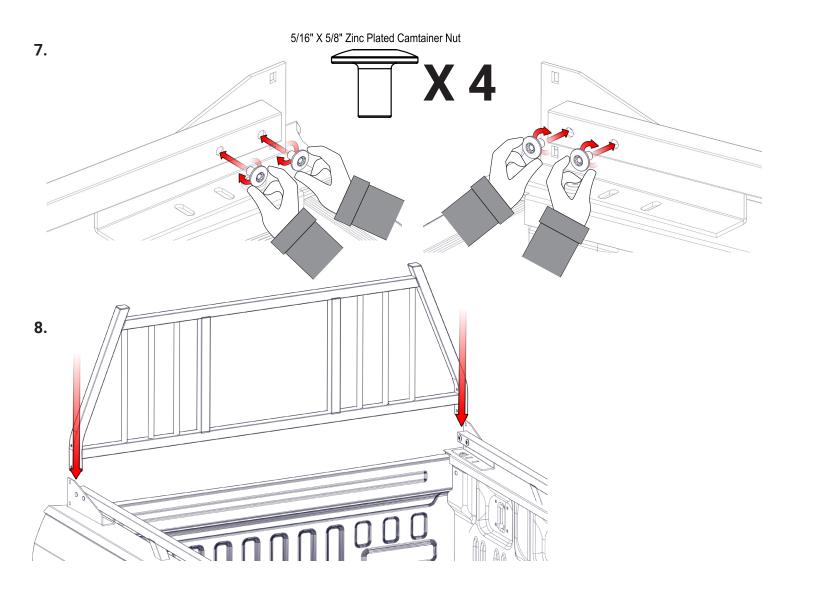

### PREPARATION:

- 1. Ensure all parts are present and accounted for before installation. **Begin the installation of your cabguard before your rail caps**. Plan the location of your installation ahead of time and make sure your installation location does not impede any other components you are installing or damage the safety and functionality of your vehicle.
- 2. Exercise extreme diligence when drilling holes into a motor vehicle. Increasing complexity and model year changes can alter the location of fuel, hydraulic and electrical lines. Please visually inspect all locations prior to drilling.
- 3. Re-Torque the 3/8" x 1-3/4" Stainless Steeel Countersink Bolt every 3 month.