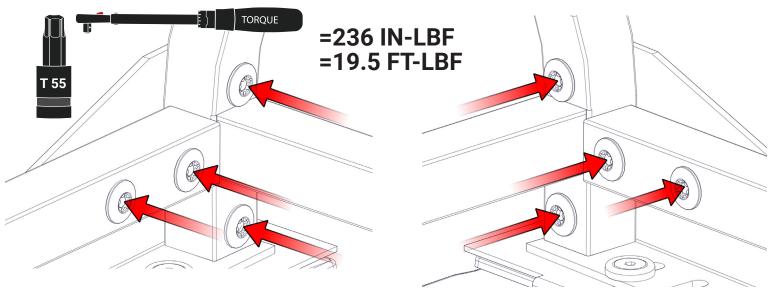

### PREPARATION:

- 1. Ensure all parts are present and accounted for before installation. **Begin the installation of your cabguard before your rail caps**. Plan the location of your installation ahead of time and make sure your installation location does not impede any other components you are installing or damage the safety and functionality of your vehicle.
- 2. Exercise extreme diligence when drilling holes into a motor vehicle. Increasing complexity and model year changes can alter the location of fuel, hydraulic and electrical lines. Please visually inspect all locations prior to drilling.
- 3. Re-Torque the 3/8" x 1-3/4" Stainless Steeel Countersink Bolt every 3 month.