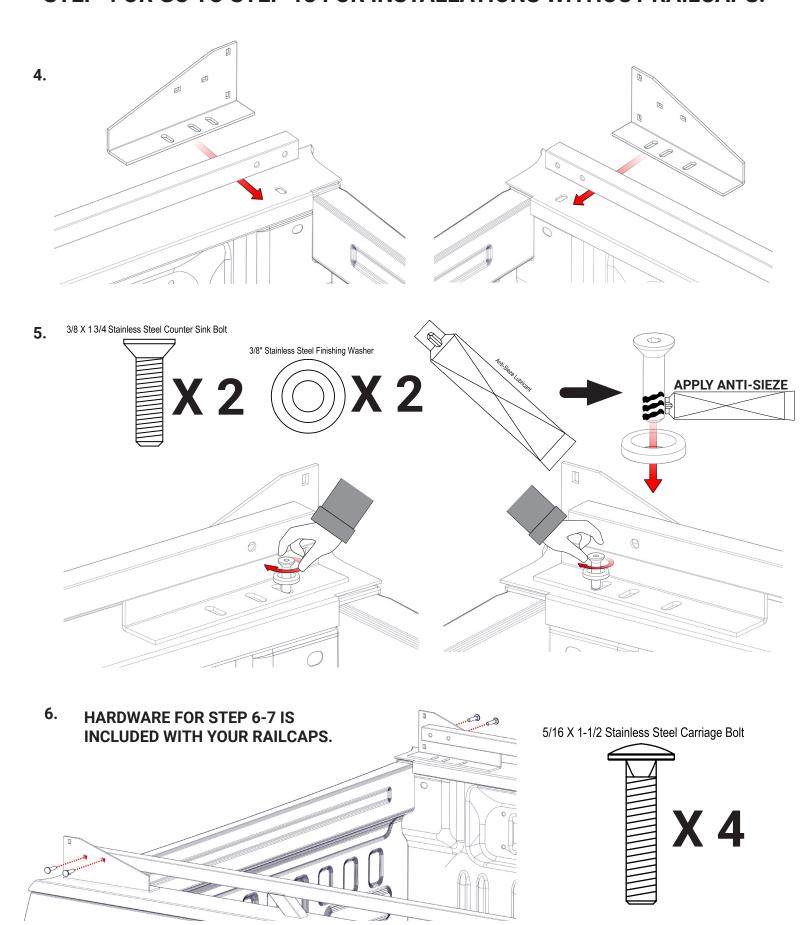

# IF REQUIRED, INSTALL YOU RAILCAPS PRIOR TO PROCEEDING WITH STEP 4 OR GO TO STEP 13 FOR INSTALLATIONS WITHOUT RAILCAPS.