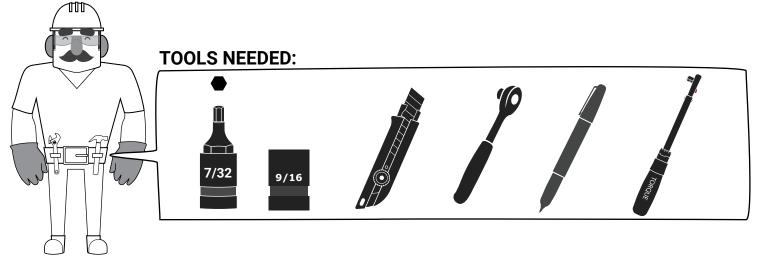

## INSTALLATION INSTRUCTIONS: 2015-2020 FORD F-150 OVER CANOPY RACK BRACKET GUIDE