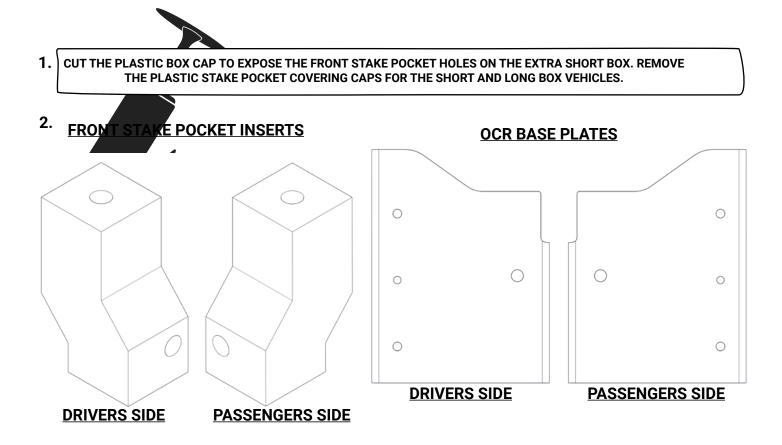

# **BOX CAP PREPARATION:**

Some truck box lengths require the plastic truck box caps to be cut to expose the stake pocket cutout. Cut out around the relief in the plastic box cap. Exercise caution when cutting caps to avoid injury.

## FRONT OCR BASE PLATE INSTALLATION

IF YOUR INSTALLATION IS OVER A TRUCK BOX CANOPY, INSTALL THE CANOPY FIRST THEN INSTALL THE RACK. YOU MAY BE REQUIRED TO RELIEF CUT THE CANOPY SKIRT AROUND THE INSTALLATION BRACKETS.