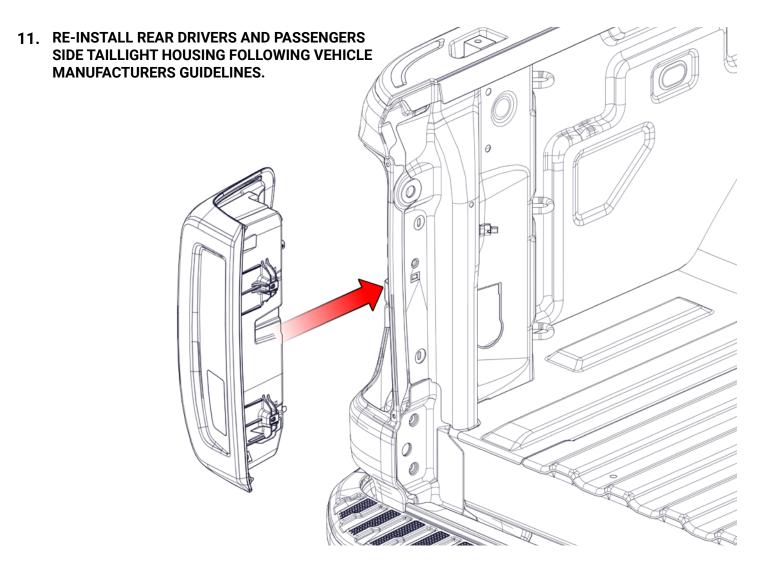

5. If equipped, remove the truck canopy prior to installation. You may be required to relief cut the canopy skirt around the installation brackets for proper canopy fit. If desired, install canopy seal tape on the bottom of the cap to help keep rain or water out of the truck box (not supplied). Remember to also install extra canopy seal along the front of the canopy because it will sit off of the box of the truck Once the cap is between the canopy and the truck box.