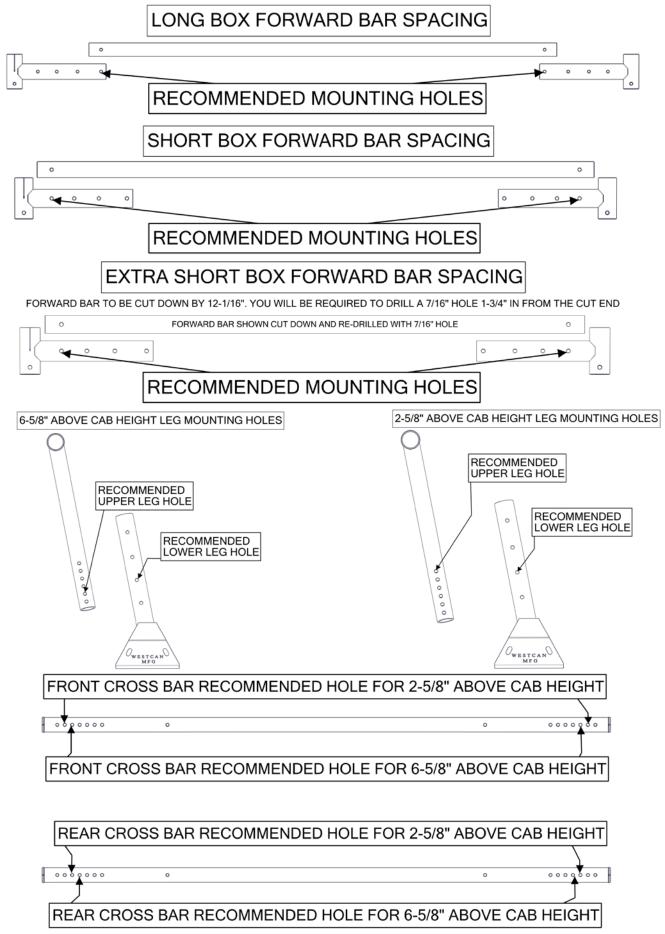

er to also install extra canopy seal along the front of the canopy because it will sit off of the box of the truck Once the cap is between the canopy and the truck box.

# **BOX CAP PREPARATION:**

Some truck box lengths require the plastic truck box caps to be cut to expose the stake pocket cutout. Cut out around the relief in the plastic box cap. Exercise caution when cutting caps to avoid injury.





## **REAR STAKE POCKET INSERTS**



### **REQUIRED FOR FRONT STAKE POCKETS**



#### **REQUIRED FOR REAR STAKE POCKETS**



## FRONT OCR BASE PLATE INSTALLATION







IF YOUR INSTALLATION IS OVER A TRUCK BOX CANOPY, INSTALL THE CANOPY FIRST THEN INSTALL THE RACK. YOU MAY BE REQUIRED TO RELIEF CUT THE CANOPY SKIRT AROUND THE INSTALLATION BRACKETS.

# 2015-2020 FORD F-150 OCR SPACING GIDE