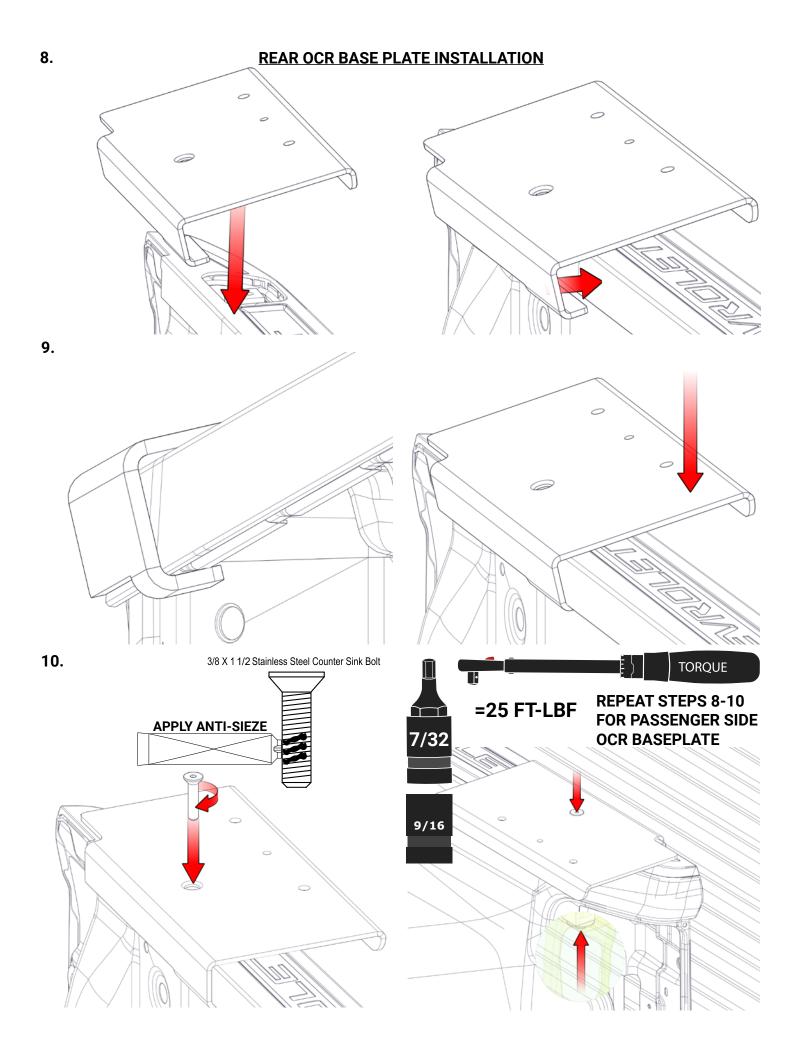

## **PREPARATION:**

1. Ensure all parts are present and accounted for before installation. **Install the over canopy rack base plates on you vehicle before starting the assembly of your over canopy rack.** Plan the location of your installation ahead of time and make sure your installation location does not impede any other components you are installing or damage the safety and functionality of your vehicle.

3. Re-Torque the 3/8" x 1-3/4" Stainless Steel Countersink Bolt every 3 month.

4. Images used illustrate a typical installation. The parts in your specific installation may appear different but the installation procedure remains the same.