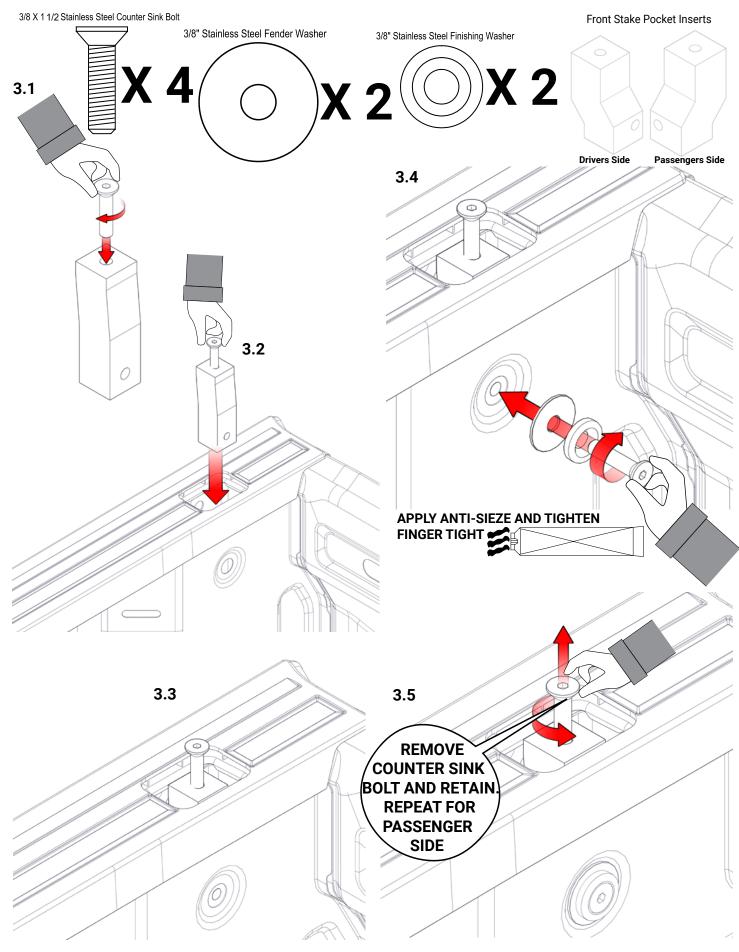

the same.

5. If equipped, remove the truck canopy prior to installation. You may be required to relief cut the canopy skirt around the installation brackets for proper canopy fit. If desired, install canopy seal tape on the bottom of the cap to help keep rain or water out of the truck box (not supplied). Remember to also install extra canopy seal along the front of the canopy because it will sit off of the box of the truck Once the cap is between the canopy and the truck box.

# **BOX CAP PREPARATION:**

Some truck box lengths require the plastic truck box caps to be cut to expose the stake pocket cutout. Cut out around the relief in the plastic box cap. Exercise caution when cutting caps to avoid injury.





## **REAR STAKE POCKET INSERTS**



### **REQUIRED FOR FRONT STAKE POCKETS**



#### **REQUIRED FOR REAR STAKE POCKETS**



## FRONT OCR BASE PLATE INSTALLATION







IF YOUR INSTALLATION IS OVER A TRUCK BOX CANOPY, INSTALL THE CANOPY FIRST THEN INSTALL THE RACK. YOU MAY BE REQUIRED TO RELIEF CUT THE CANOPY SKIRT AROUND THE INSTALLATION BRACKETS.

# 2015-2020 FORD F-150 OCR SPACING GIDE