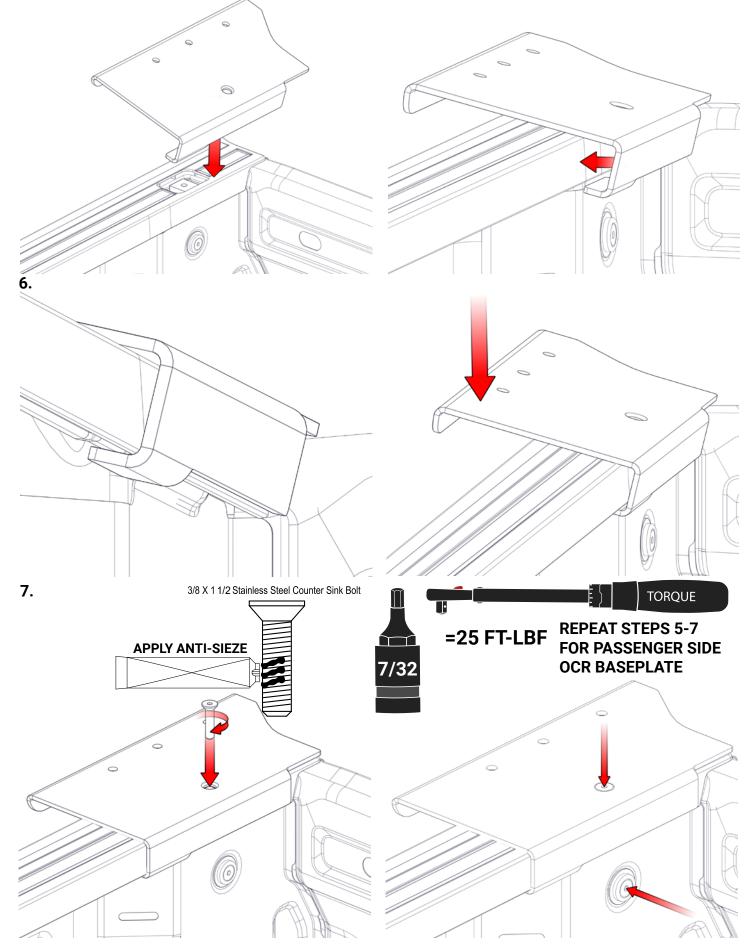

## FRONT OCR BASE PLATE INSTALLATION

IF YOUR INSTALLATION IS OVER A TRUCK BOX CANOPY, INSTALL THE CANOPY FIRST THEN INSTALL THE RACK. YOU MAY BE REQUIRED TO RELIEF CUT THE CANOPY SKIRT AROUND THE INSTALLATION BRACKETS.