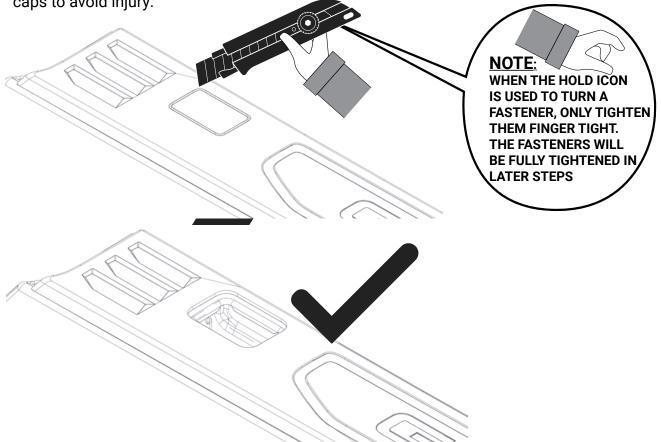

# **BOX CAP PREPARATION:**

Some truck box lengths require the plastic truck box caps to be cut to expose the stake pocket cutout. Cut out around the relief in the plastic box cap. Exercise caution when cutting caps to avoid injury.