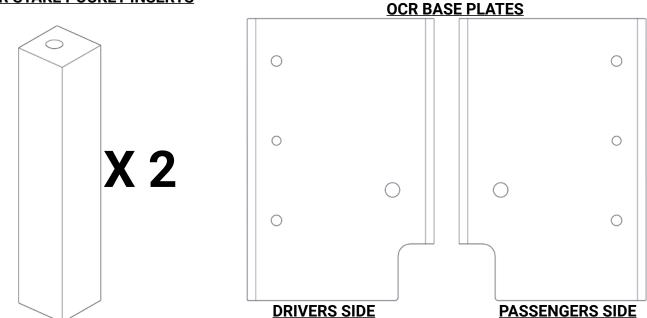

## **REAR STAKE POCKET INSERTS**

## FRONT OCR BASE PLATE INSTALLATION

IF YOUR INSTALLATION IS OVER A TRUCK BOX CANOPY, INSTALL THE CANOPY FIRST THEN INSTALL THE RACK. YOU MAY BE REQUIRED TO RELIEF CUT THE CANOPY SKIRT AROUND THE INSTALLATION BRACKETS.