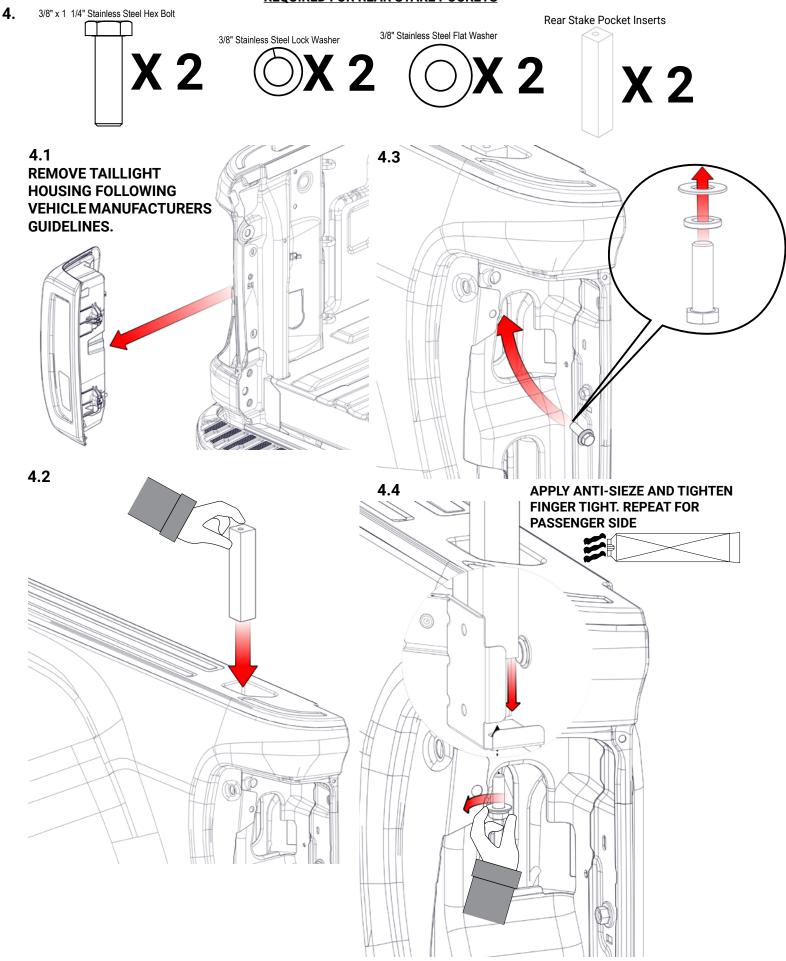

canopy prior to installation. You may be required to relief cut the canopy skirt around the installation brackets for proper canopy fit. If desired, install canopy seal tape on the bottom of the cap to help keep rain or water out of the truck box (not supplied). Remember to also install extra canopy seal along the front of the canopy because it will sit off of the box of the truck Once the cap is between the canopy and the truck box.

# **BOX CAP PREPARATION:**

Some truck box lengths require the plastic truck box caps to be cut to expose the stake pocket cutout. Cut out around the relief in the plastic box cap. Exercise caution when cutting caps to avoid injury.





## **REAR STAKE POCKET INSERTS**



### **REQUIRED FOR FRONT STAKE POCKETS**



#### **REQUIRED FOR REAR STAKE POCKETS**



## FRONT OCR BASE PLATE INSTALLATION







IF YOUR INSTALLATION IS OVER A TRUCK BOX CANOPY, INSTALL THE CANOPY FIRST THEN INSTALL THE RACK. YOU MAY BE REQUIRED TO RELIEF CUT THE CANOPY SKIRT AROUND THE INSTALLATION BRACKETS.

# 2015-2020 FORD F-150 OCR SPACING GIDE