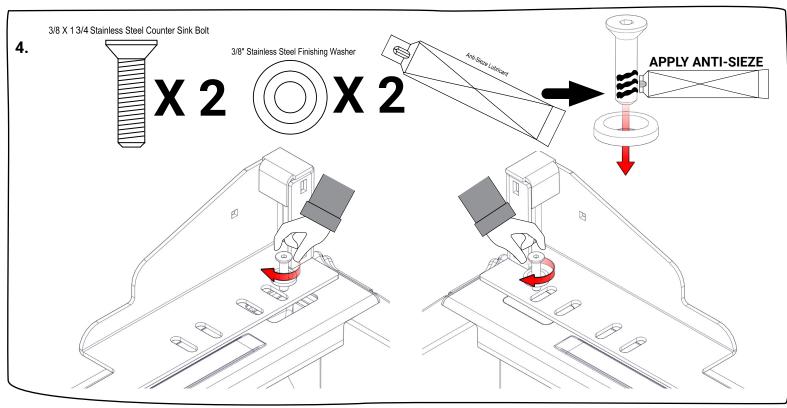

#### PREPARATION:

- 1. Ensure all parts are present and accounted for before installation. Plan the location of your installation ahead of time and make sure your installation location does not impede any other components you are installing or damage the safety and functionality of your vehicle.
- 2. Exercise extreme diligence when drilling holes into a motor vehicle. Increasing complexity and model year changes can alter the location of fuel, hydraulic and electrical lines. Please visually inspect all locations prior to drilling.
- 3. Re-Torque the 3/8" x 1-3/4" Stainless Steeel Countersink Bolt every 3 month.