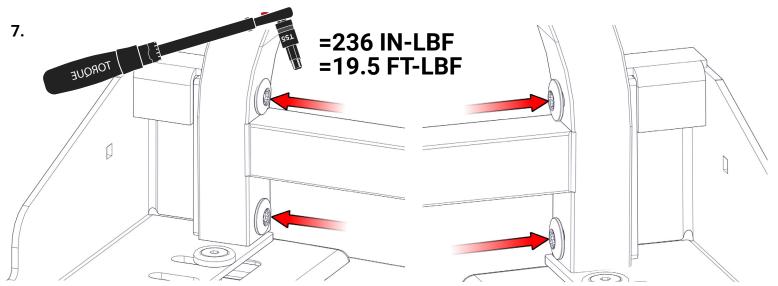

#### PREPARATION:

- 1. Ensure all parts are present and accounted for before installation. Plan the location of your installation ahead of time and make sure your installation location does not impede any other components you are installing or damage the safety and functionality of your vehicle.
- 2. Exercise extreme diligence when drilling holes into a motor vehicle. Increasing complexity and model year changes can alter the location of fuel, hydraulic and electrical lines. Please visually inspect all locations prior to drilling.
- 3. Re-Torque the 3/8" x 1-3/4" Stainless Steeel Countersink Bolt every 3 month.