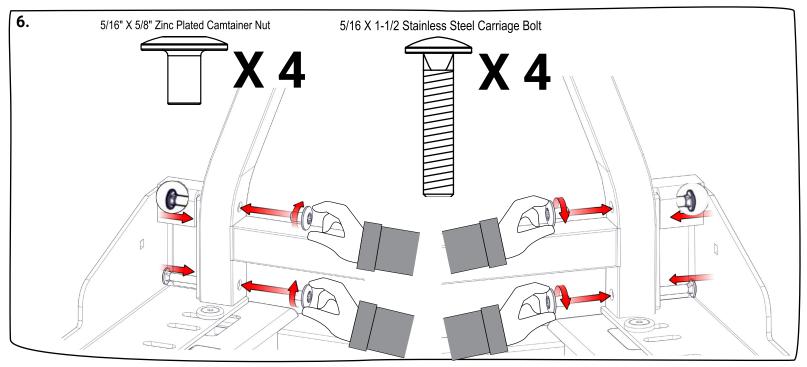

llation. Plan the location of your installation ahead of time and make sure your installation location does not impede any other components you are installing or damage the safety and functionality of your vehicle.
- 2. Exercise extreme diligence when drilling holes into a motor vehicle. Increasing complexity and model year changes can alter the location of fuel, hydraulic and electrical lines. Please visually inspect all locations prior to drilling.
- 3. Re-Torque the 3/8" x 1-3/4" Stainless Steeel Countersink Bolt every 3 month.

#### **BOX CAP PREPARATION:**

The RAMs truck box require the plastic truck box caps to be cut to expose the stake pocket cutout. Use the cutout outline on the front box cap, Exercise caution when cutting caps to







#### TYPICAL INSTALLATION SHOWN.















FOR INSTALLATIONS WITHOUT WESTCAN RAILCAPS ONLY. SKIP TO STEP 9 FOR INSTALLATIONS WITH WESTCAN RAILCAPS.





11. FOR INSTALLATIONS WITHOUT WESTCAN RAILCAPS ONLY. SKIP TO STEP 12 FOR INSTALLATIONS WITH WESTCAN RAILCAPS.



### 12. TIE RAIL CUT DOWN PROCESS FOR INSTALLS WITHOUT A REAR RACK

SEE STEP 10 FOR SPACING PROCESS WITHOUT A REAR RACK. MEASURE TO THE END OF THE END OF THE TOOLBOX, OMITTING THE LID.



#### TIE RAIL CUT DOWN PROCESS FOR INSTALLS WITH A REAR RACK

SEE STEP 10 FOR SPACING PROCESS WITH A REAR RACK. MEASURE TO THE END OF THE END OF THE TOOLBOX, OMITTING THE LID.





## 15. INSTALL YOUR RAILCAPS WITH CUT DOWN TIE RAILS AS PER THE INSTRUCTIONS INCLUDED WITH THEM.





18. FOR INSTALLATIONS WITH WESTCAN REAR RACK ONLY. SKIP TO STEP 19 FOR INSTALLATIONS WITHOUT WESTCAN