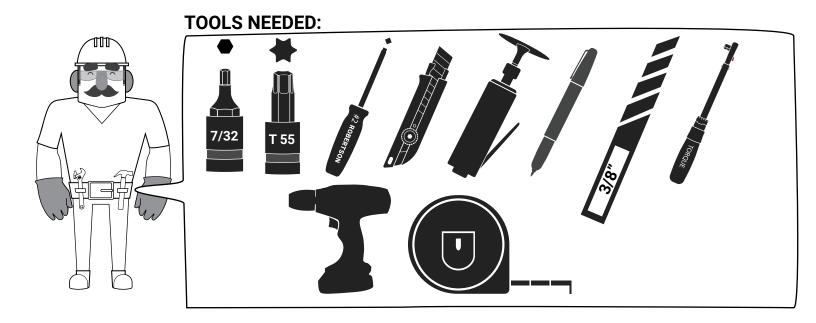

#### PREPARATION:

- 1. Ensure all parts are present and accounted for before installation. Plan the location of your installation ahead of time and make sure your installation location does not impede any other components you are installing or damage the safety and functionality of your vehicle.
- 2. Exercise extreme diligence when drilling holes into a motor vehicle. Increasing complexity and model year changes can alter the location of fuel, hydraulic and electrical lines. Please visually inspect all locations prior to drilling.
- 3. Re-Torque the 3/8" x 1-3/4" Stainless Steeel Countersink Bolt every 3 month.