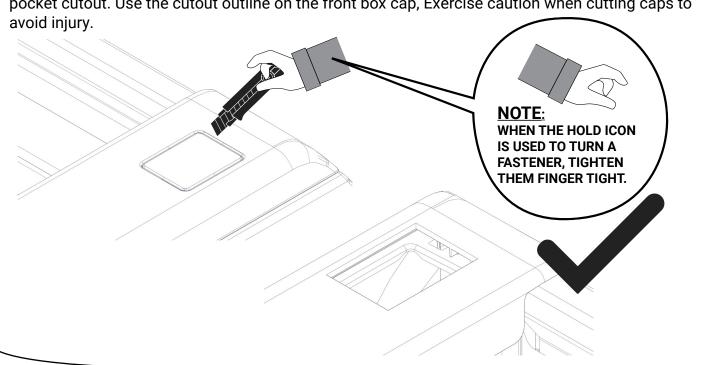

#### **BOX CAP PREPARATION:**

The RAMs truck box require the plastic truck box caps to be cut to expose the stake pocket cutout. Use the cutout outline on the front box cap, Exercise caution when cutting caps to