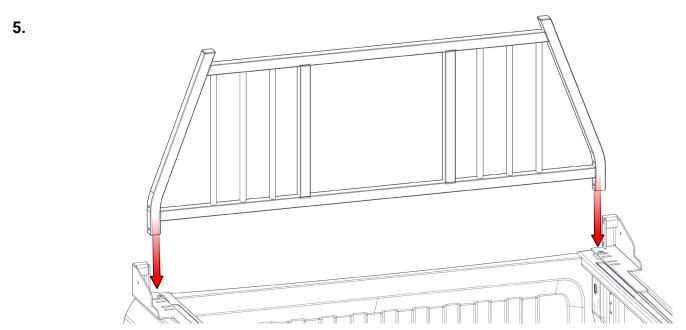

tallation. Plan the location of your installation ahead of time and make sure your installation location does not impede any other components you are installing or damage the safety and functionality of your vehicle.
- 2. Exercise extreme diligence when drilling holes into a motor vehicle. Increasing complexity and model year changes can alter the location of fuel, hydraulic and electrical lines. Please visually inspect all locations prior to drilling.
- 3. Re-Torque the 3/8" x 1-3/4" Stainless Steeel Countersink Bolt every 3 month.

#### **BOX CAP PREPARATION:**

The RAMs truck box require the plastic truck box caps to be cut to expose the stake pocket cutout. Use the cutout outline on the front box cap, Exercise caution when cutting caps to







#### TYPICAL INSTALLATION SHOWN.















FOR INSTALLATIONS WITHOUT WESTCAN RAILCAPS ONLY. SKIP TO STEP 9 FOR INSTALLATIONS WITH WESTCAN RAILCAPS.





11. FOR INSTALLATIONS WITHOUT WESTCAN RAILCAPS ONLY. SKIP TO STEP 12 FOR INSTALLATIONS WITH WESTCAN RAILCAPS.



### 12. TIE RAIL CUT DOWN PROCESS FOR INSTALLS WITHOUT A REAR RACK

SEE STEP 10 FOR SPACING PROCESS WITHOUT A REAR RACK. MEASURE TO THE END OF THE END OF THE TOOLBOX, OMITTING THE LID.



#### TIE RAIL CUT DOWN PROCESS FOR INSTALLS WITH A REAR RACK

SEE STEP 10 FOR SPACING PROCESS WITH A REAR RACK. MEASURE TO THE END OF THE END OF THE TOOLBOX, OMITTING THE LID.





## 15. INSTALL YOUR RAILCAPS WITH CUT DOWN TIE RAILS AS PER THE INSTRUCTIONS INCLUDED WITH THEM.





18. FOR INSTALLATIONS WITH WESTCAN REAR RACK ONLY. SKIP TO STEP 19 FOR INSTALLATIONS WITHOUT WESTC