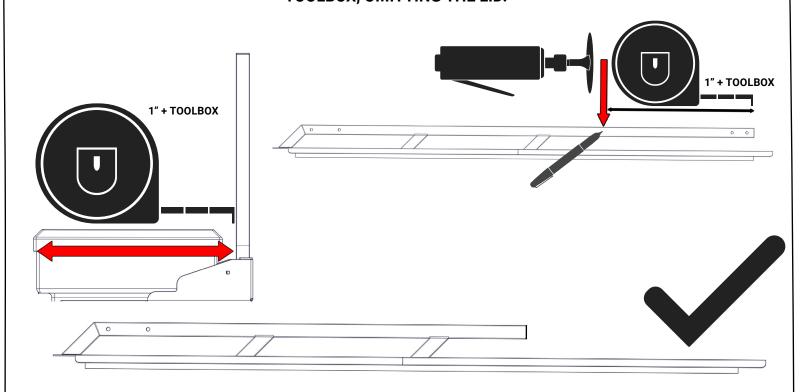

### 12. TIE RAIL CUT DOWN PROCESS FOR INSTALLS WITHOUT A REAR RACK

SEE STEP 10 FOR SPACING PROCESS WITHOUT A REAR RACK. MEASURE TO THE END OF THE END OF THE TOOLBOX, OMITTING THE LID.

#### TIE RAIL CUT DOWN PROCESS FOR INSTALLS WITH A REAR RACK

SEE STEP 10 FOR SPACING PROCESS WITH A REAR RACK. MEASURE TO THE END OF THE END OF THE TOOLBOX, OMITTING THE LID.