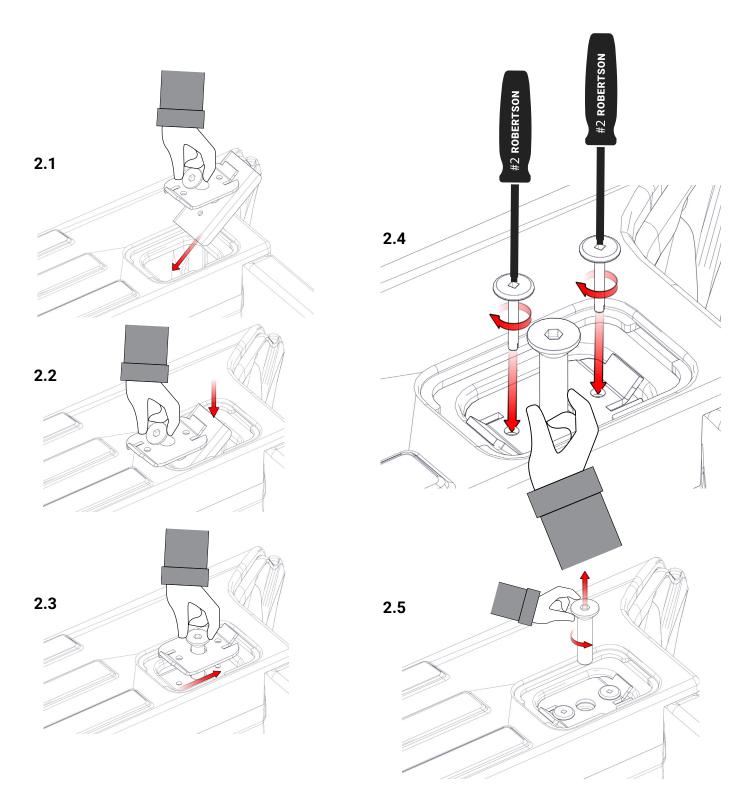

#### PREPARATION:

- 1. Ensure all parts are present and accounted for before installation. Plan the location of your installation ahead of time and make sure your installation location does not impede any other components you are installing or damage the safety and functionality of your vehicle.
- 2. Exercise extreme diligence when drilling holes into a motor vehicle. Increasing complexity and model year changes can alter the location of fuel, hydraulic and electrical lines. Please visually inspect all locations prior to drilling.
- 3. Re-Torque the 3/8" x 1-3/4" Stainless Steeel Countersink Bolt every 3 month.