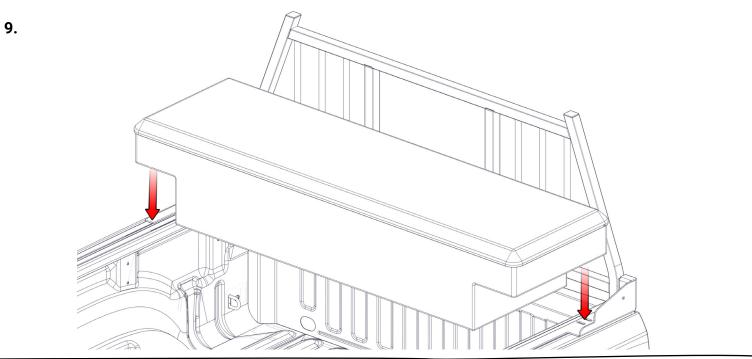

#### TYPICAL INSTALLATION SHOWN.

FOR INSTALLATIONS WITHOUT WESTCAN RAILCAPS ONLY. SKIP TO STEP 9 FOR INSTALLATIONS WITH WESTCAN RAILCAPS.

11. FOR INSTALLATIONS WITHOUT WESTCAN RAILCAPS ONLY. SKIP TO STEP 12 FOR INSTALLATIONS WITH WESTCAN RAILCAPS.