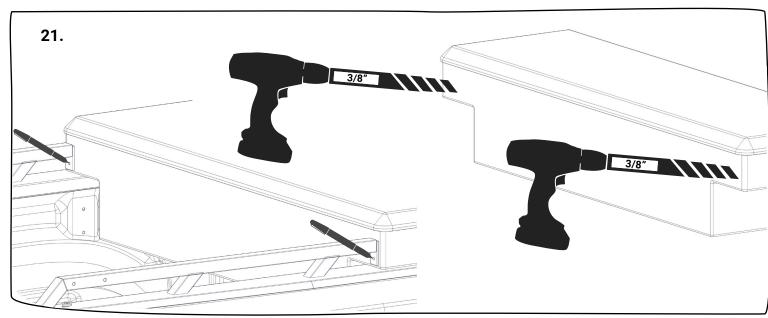

#### PREPARATION:

- 1. Ensure all parts are present and accounted for before installation. Plan the location of your installation ahead of time and make sure your installation location does not impede any other components you are installing or damage the safety and functionality of your vehicle.
- 2. Exercise extreme diligence when drilling holes into a motor vehicle. Increasing complexity and model year changes can alter the location of fuel, hydraulic and electrical lines. Please visually inspect all locations prior to drilling.
- 3. Re-Torque the 3/8" x 1-3/4" Stainless Steeel Countersink Bolt every 3 month.