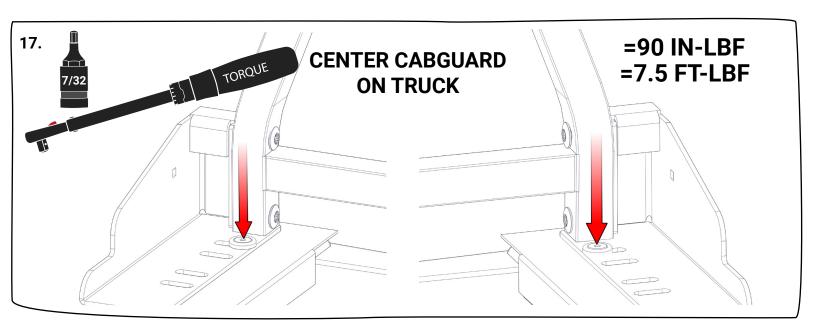

#### PREPARATION:

- 1. Ensure all parts are present and accounted for before installation. Plan the location of your installation ahead of time and make sure your installation location does not impede any other components you are installing or damage the safety and functionality of your vehicle.
- 2. Exercise extreme diligence when drilling holes into a motor vehicle. Increasing complexity and model year changes can alter the location of fuel, hydraulic and electrical lines. Please visually inspect all locations prior to drilling.
- 3. Re-Torque the 3/8" x 1-3/4" Stainless Steeel Countersink Bolt every 3 month.