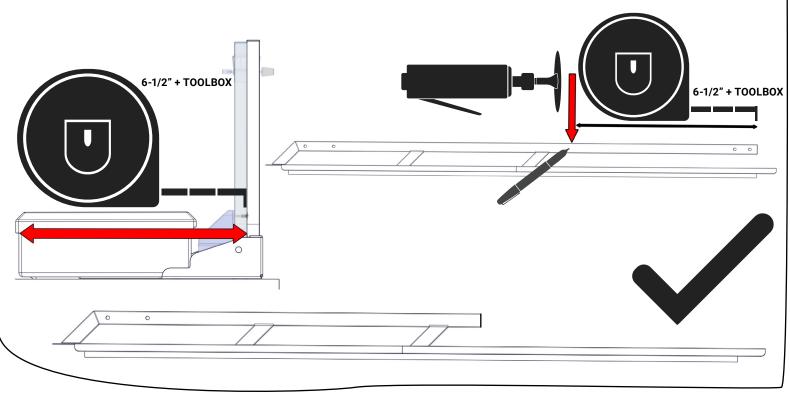

### 12. TIE RAIL CUT DOWN PROCESS FOR INSTALLS WITHOUT A REAR RACK

SEE STEP 10 FOR SPACING PROCESS WITHOUT A REAR RACK. MEASURE TO THE END OF THE END OF THE TOOLBOX, OMITTING THE LID.

#### TIE RAIL CUT DOWN PROCESS FOR INSTALLS WITH A REAR RACK

SEE STEP 10 FOR SPACING PROCESS WITH A REAR RACK. MEASURE TO THE END OF THE END OF THE TOOLBOX, OMITTING THE LID.