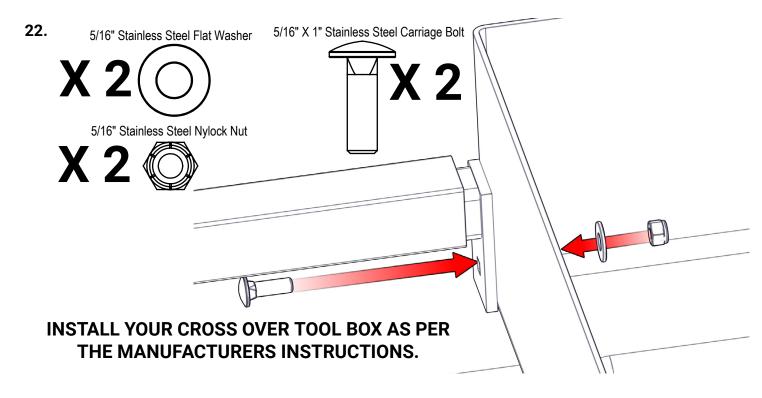

WITHOUT WESTCAN RAILCAPS ONLY. SKIP TO STEP 9 FOR INSTALLATIONS WITH WESTCAN RAILCAPS.





11. FOR INSTALLATIONS WITHOUT WESTCAN RAILCAPS ONLY. SKIP TO STEP 12 FOR INSTALLATIONS WITH WESTCAN RAILCAPS.



### 12. TIE RAIL CUT DOWN PROCESS FOR INSTALLS WITHOUT A REAR RACK

SEE STEP 10 FOR SPACING PROCESS WITHOUT A REAR RACK. MEASURE TO THE END OF THE END OF THE TOOLBOX, OMITTING THE LID.



#### TIE RAIL CUT DOWN PROCESS FOR INSTALLS WITH A REAR RACK

SEE STEP 10 FOR SPACING PROCESS WITH A REAR RACK. MEASURE TO THE END OF THE END OF THE TOOLBOX, OMITTING THE LID.





## 15. INSTALL YOUR RAILCAPS WITH CUT DOWN TIE RAILS AS PER THE INSTRUCTIONS INCLUDED WITH THEM.





18. FOR INSTALLATIONS WITH WESTCAN REAR RACK ONLY. SKIP TO STEP 19 FOR INSTALLATIONS WITHOUT WESTCAN REAR RACK.



19.







# IF YOUR INSTALLING A LED CABGUARD PLEASE REFER TO THE WIREING PINOUT BELOW.

- Red = Left Turn Signal
- Yellow = Right Turn Signal
- Black = Tail / Marker Lights
- Blue = Back Up Lights
- White = Chassis Ground