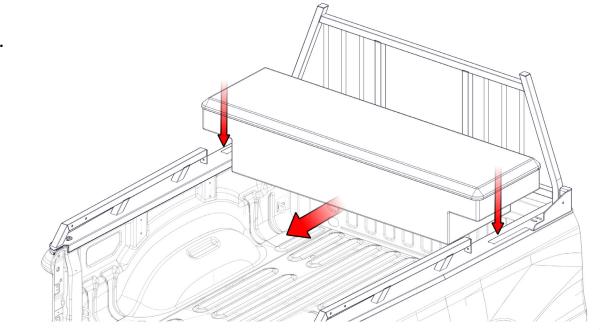

ONS WITHOUT WESTCAN RAILCAPS ONLY. SKIP TO STEP 9 FOR INSTALLATIONS WITH WESTCAN RAILCAPS.





11. FOR INSTALLATIONS WITHOUT WESTCAN RAILCAPS ONLY. SKIP TO STEP 12 FOR INSTALLATIONS WITH WESTCAN RAILCAPS.



### 12. TIE RAIL CUT DOWN PROCESS FOR INSTALLS WITHOUT A REAR RACK

SEE STEP 10 FOR SPACING PROCESS WITHOUT A REAR RACK. MEASURE TO THE END OF THE END OF THE TOOLBOX, OMITTING THE LID.



#### TIE RAIL CUT DOWN PROCESS FOR INSTALLS WITH A REAR RACK

SEE STEP 10 FOR SPACING PROCESS WITH A REAR RACK. MEASURE TO THE END OF THE END OF THE TOOLBOX, OMITTING THE LID.





## 15. INSTALL YOUR RAILCAPS WITH CUT DOWN TIE RAILS AS PER THE INSTRUCTIONS INCLUDED WITH THEM.





18. FOR INSTALLATIONS WITH WESTCAN REAR RACK ONLY. SKIP TO STEP 19 FOR INSTALLATIONS WITHOUT WESTCAN REAR RACK.



19.







# IF YOUR INSTALLING A LED CABGUARD PLEASE REFER TO THE WIREING PINOUT BELOW.

- Red = Left Turn Signal
- Yellow = Right Turn Signal
- Black = Tail / Marker Lights
- Blue = Back Up Lights
- White = Chassis Ground