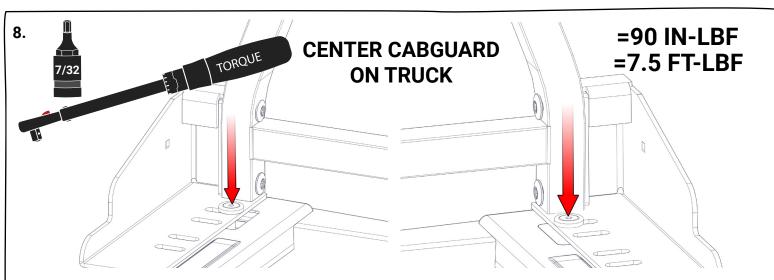

#### PREPARATION:

- 1. Ensure all parts are present and accounted for before installation. Plan the location of your installation ahead of time and make sure your installation location does not impede any other components you are installing or damage the safety and functionality of your vehicle.
- 2. Exercise extreme diligence when drilling holes into a motor vehicle. Increasing complexity and model year changes can alter the location of fuel, hydraulic and electrical lines. Please visually inspect all locations prior to drilling.
- 3. Re-Torque the 3/8" x 1-3/4" Stainless Steeel Countersink Bolt every 3 month.