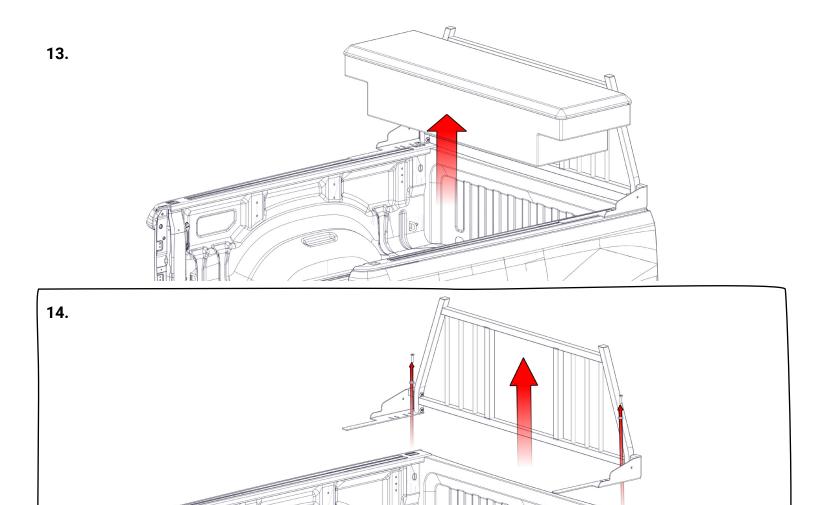

#### TYPICAL INSTALLATION SHOWN.

FOR INSTALLATIONS WITHOUT WESTCAN RAILCAPS ONLY. SKIP TO STEP 9 FOR INSTALLATIONS WITH WESTCAN RAILCAPS.

11. FOR INSTALLATIONS WITHOUT WESTCAN RAILCAPS ONLY. SKIP TO STEP 12 FOR INSTALLATIONS WITH WESTCAN RAILCAPS.