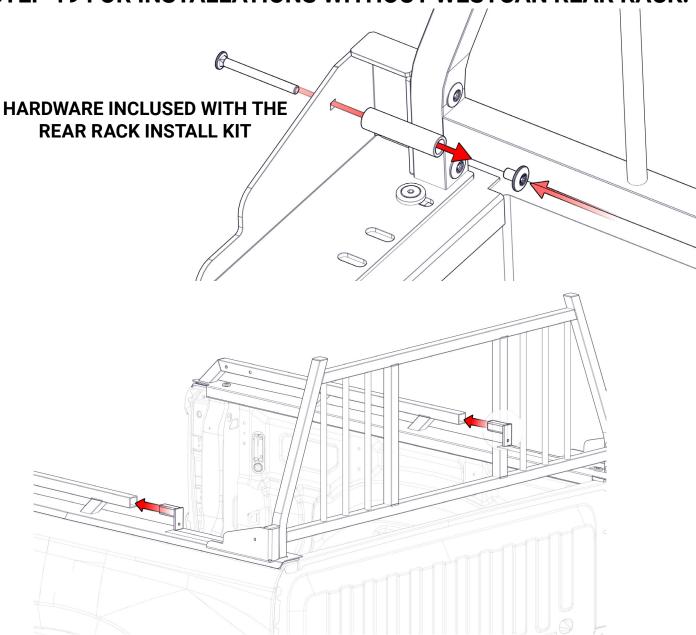

## 15. INSTALL YOUR RAILCAPS WITH CUT DOWN TIE RAILS AS PER THE INSTRUCTIONS INCLUDED WITH THEM.

18. FOR INSTALLATIONS WITH WESTCAN REAR RACK ONLY. SKIP TO STEP 19 FOR INSTALLATIONS WITHOUT WESTCAN REAR RACK.