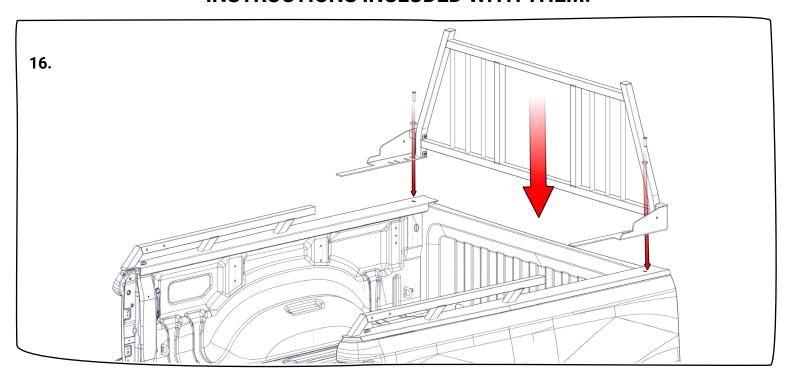

## 15. INSTALL YOUR RAILCAPS WITH CUT DOWN TIE RAILS AS PER THE INSTRUCTIONS INCLUDED WITH THEM.

18. FOR INSTALLATIONS WITH WESTCAN REAR RACK ONLY. SKIP TO STEP 19 FOR INSTALLATIONS WITHOUT WESTCAN REAR RACK.