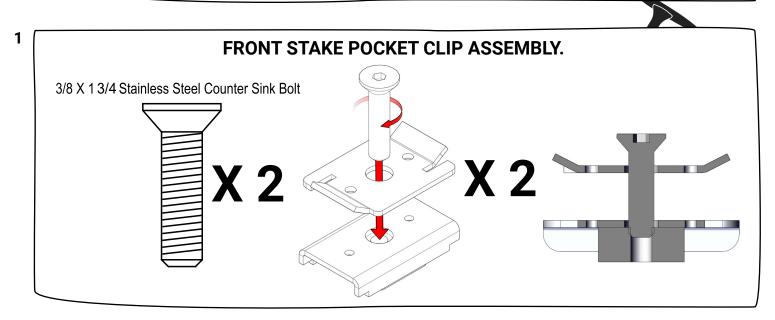

#### PREPARATION:

- 1. Ensure all parts are present and accounted for before installation. Plan the location of your installation ahead of time and make sure your installation location does not impede any other components you are installing or damage the safety and functionality of your vehicle.
- 2. Exercise extreme diligence when drilling holes into a motor vehicle. Increasing complexity and model year changes can alter the location of fuel, hydraulic and electrical lines. Please visually inspect all locations prior to drilling.
- 3. Re-Torque the 3/8" x 1-3/4" Stainless Steeel Countersink Bolt every 3 month.