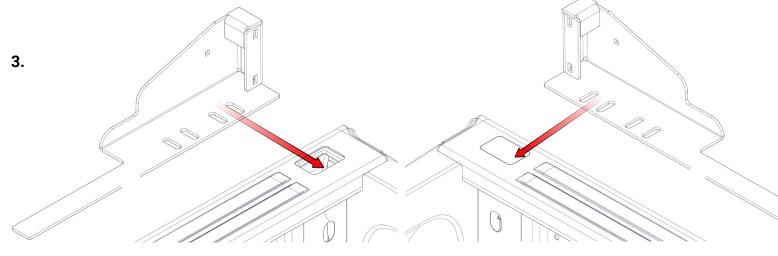

#### PREPARATION:

- 1. Ensure all parts are present and accounted for before installation. Plan the location of your installation ahead of time and make sure your installation location does not impede any other components you are installing or damage the safety and functionality of your vehicle.
- 2. Exercise extreme diligence when drilling holes into a motor vehicle. Increasing complexity and model year changes can alter the location of fuel, hydraulic and electrical lines. Please visually inspect all locations prior to drilling.
- 3. Re-Torque the 3/8" x 1-3/4" Stainless Steeel Countersink Bolt every 3 month.