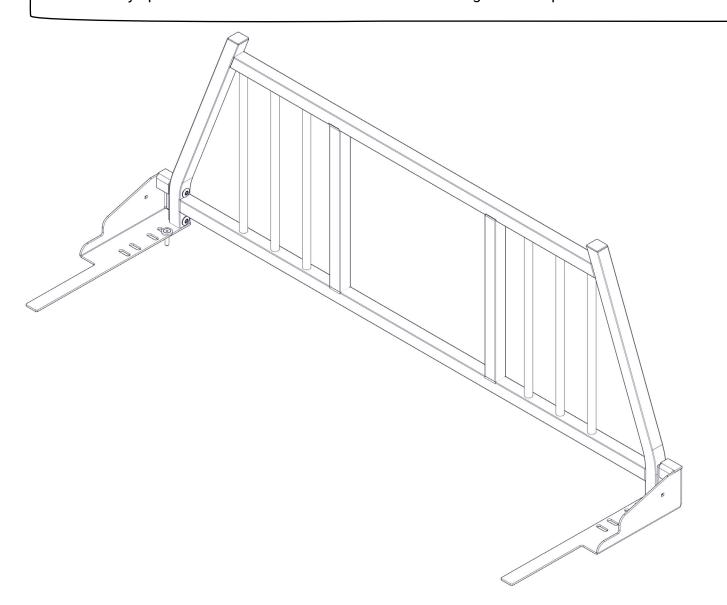

#### **INSTALLATION INSTRUCTIONS: 2019+ RAM CABGUARD CROSS OVER BOX**



#### **CAUTION:**

This equipment is designed to be professionally installed by an approved up-fitter. Always wear ear and eye protection and exercise caution when installing Westcan products.



#### PREPARATION:

- 1. Ensure all parts are present and accounted for before installation. Plan the location of your installation ahead of time and make sure your installation location does not impede any other components you are installing or damage the safety and functionality of your vehicle.
- 2. Exercise extreme diligence when drilling holes into a motor vehicle. Increasing complexity and model year changes can alter the location of fuel, hydraulic and electrical lines. Please visually inspect all locations prior to drilling.
- 3. Re-Torque the 3/8" x 1-3/4" Stainless Steeel Countersink Bolt every 3 month.

#### **BOX CAP PREPARATION:**

The RAMs truck box require the plastic truck box caps to be cut to expose the stake pocket cutout. Use the cutout outline on the front box cap, Ex