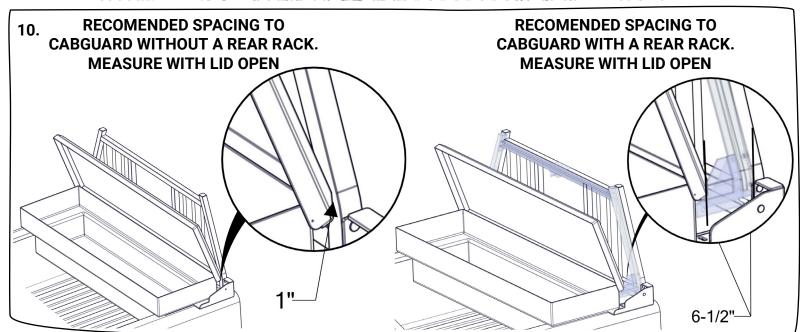

### 12. TIE RAIL CUT DOWN PROCESS FOR INSTALLS WITHOUT A REAR RACK

SEE STEP 10 FOR SPACING PROCESS WITHOUT A REAR RACK. MEASURE TO THE END OF THE END OF THE TOOLBOX, OMITTING THE LID.

#### TIE RAIL CUT DOWN PROCESS FOR INSTALLS WITH A REAR RACK

SEE STEP 10 FOR SPACING PROCESS WITH A REAR RACK. MEASURE TO THE END OF THE END OF THE TOOLBOX, OMITTING THE LID.