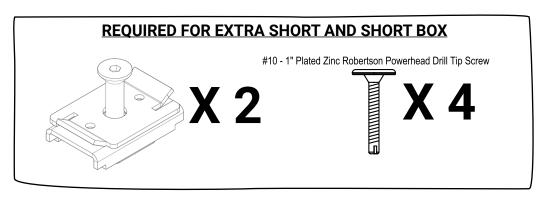

#### PREPARATION:

- 1. Ensure all parts are present and accounted for before installation. Plan the location of your installation ahead of time and make sure your installation location does not impede any other components you are installing or damage the safety and functionality of your vehicle.
- 2. Exercise extreme diligence when drilling holes into a motor vehicle. Increasing complexity and model year changes can alter the location of fuel, hydraulic and electrical lines. Please visually inspect all locations prior to drilling.
- 3. Re-Torque the 3/8" x 1-3/4" Stainless Steeel Countersink Bolt every 3 month.